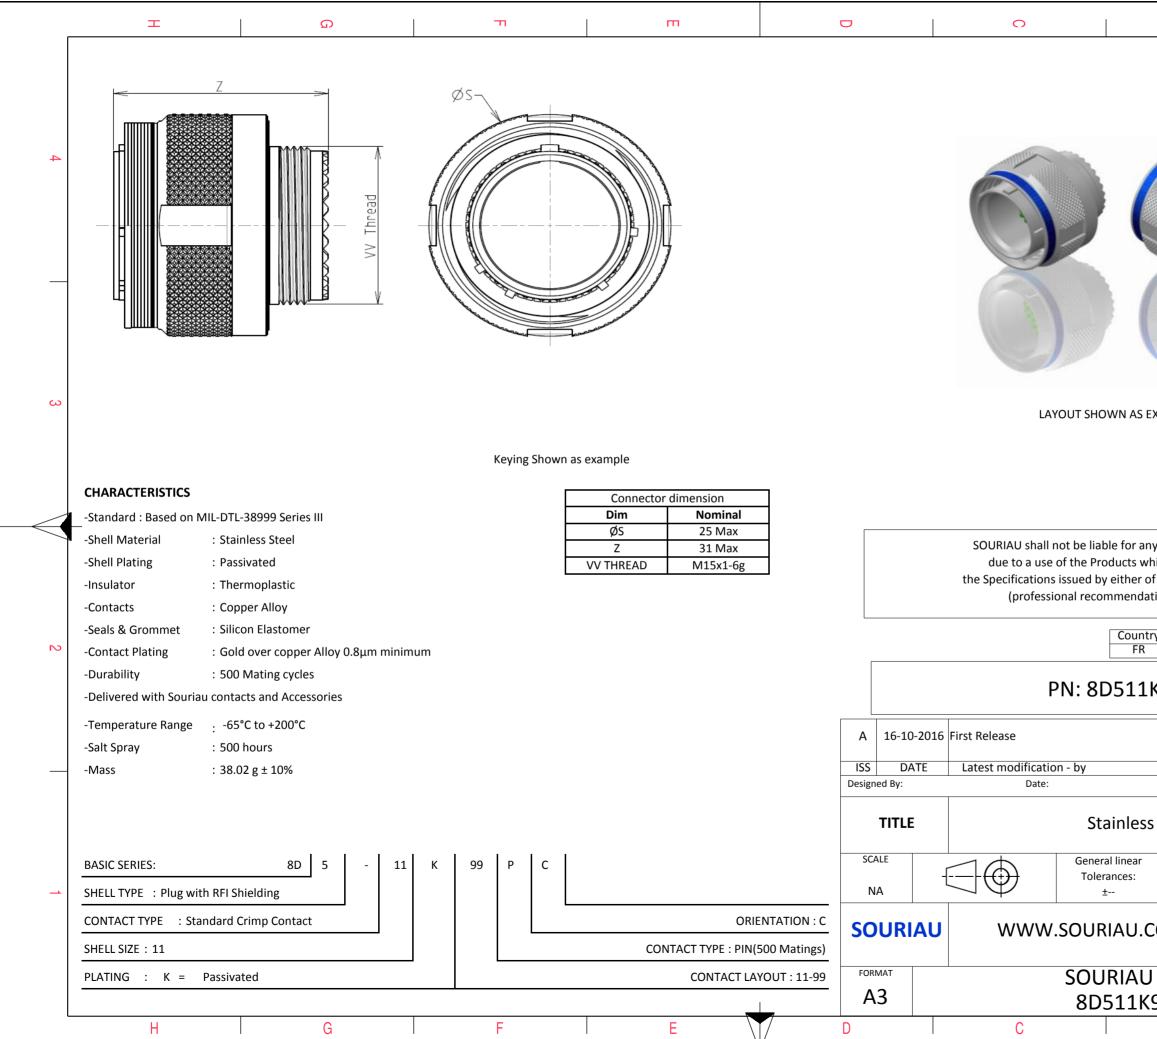

|                                               | ω                                                                                                  |                               | A |              |   |  |
|-----------------------------------------------|----------------------------------------------------------------------------------------------------|-------------------------------|---|--------------|---|--|
|                                               | C                                                                                                  |                               |   |              | 4 |  |
| AS EXAI                                       | MPLE                                                                                               |                               |   |              | 3 |  |
| s which<br>er of th<br>ndatior<br>untry<br>FR | n, technical no                                                                                    | mply with<br>by a third party |   |              | 2 |  |
|                                               |                                                                                                    |                               |   | MOD N°       |   |  |
| ess S <sup>ar</sup>                           | CUSTOMER DRAWING Steel Plug 8D series NPRDS / PROJECT 859 This document is the property of COURTAN |                               |   |              |   |  |
|                                               | ORG N°<br>OPC-C                                                                                    | communic                      |   | SHEET<br>1/2 |   |  |
|                                               | В                                                                                                  |                               | A |              |   |  |
|                                               |                                                                                                    |                               |   |              |   |  |