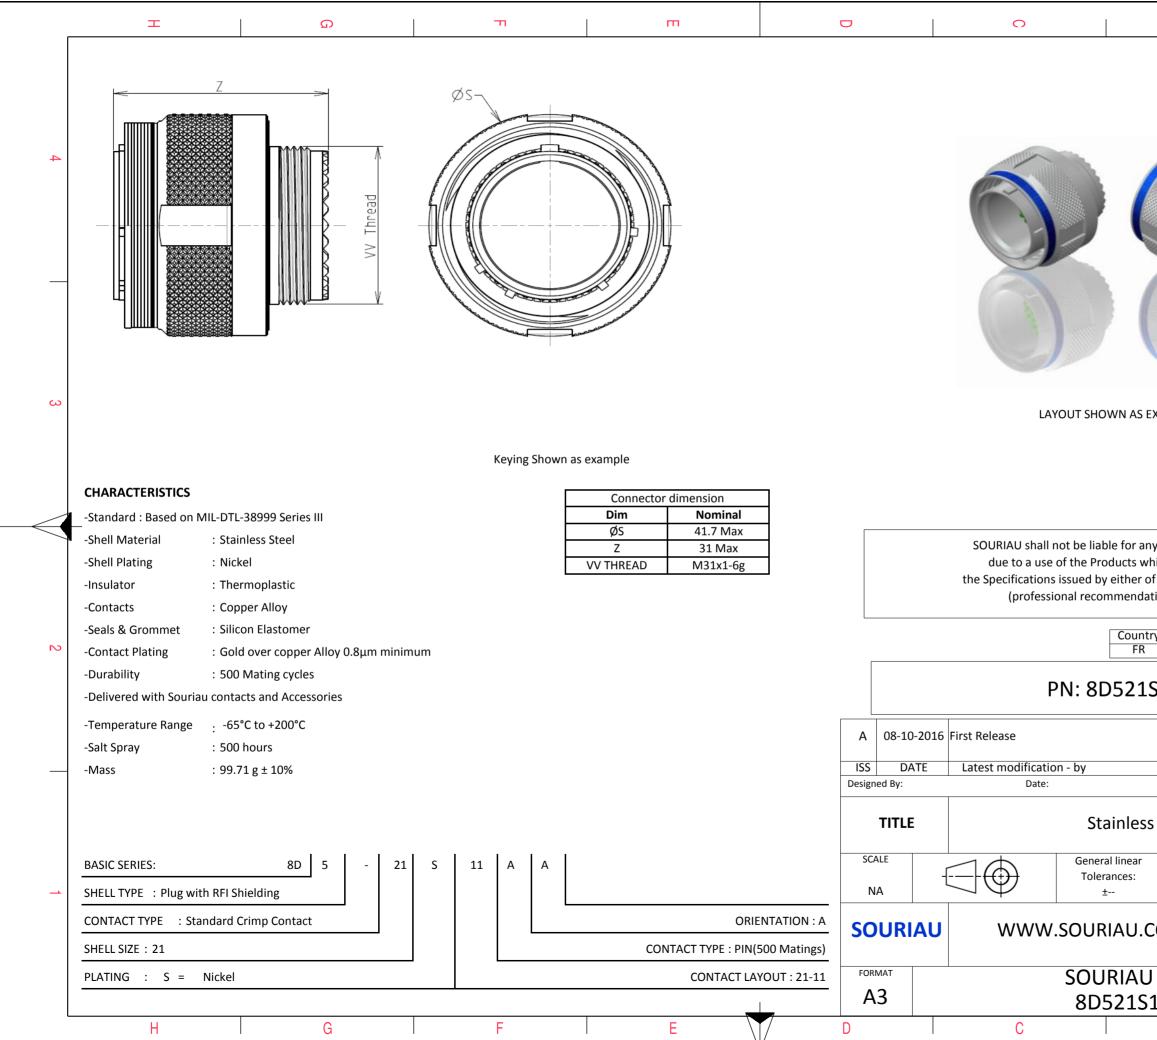

| σ                                                                                                                       | J                                                        |                          | A |        |   |  |  |
|-------------------------------------------------------------------------------------------------------------------------|----------------------------------------------------------|--------------------------|---|--------|---|--|--|
|                                                                                                                         |                                                          |                          |   |        | 4 |  |  |
| AS EXAMPLE                                                                                                              |                                                          |                          |   |        | 3 |  |  |
| any non-co<br>s which doe<br>er of the Pa<br>ndation, tec<br>untry<br>FR<br>1S11A                                       | s not comp<br>rties or by a<br>hnical notio<br>Jurisdict | oly with<br>a third part |   |        | 2 |  |  |
|                                                                                                                         |                                                          |                          |   | MOD N° |   |  |  |
| ess Stee                                                                                                                | customer drawing                                         |                          |   |        |   |  |  |
| ar<br>:                                                                                                                 |                                                          | NPRDS / PROJECT<br>859   |   |        |   |  |  |
| J.COM<br>This document is the property of<br>SOURIAU<br>it must not be reproduced or<br>communicated without permission |                                                          |                          |   |        |   |  |  |
| U DRO                                                                                                                   |                                                          |                          |   | SHEET  |   |  |  |
| <u>E</u>                                                                                                                |                                                          |                          | A |        | J |  |  |
|                                                                                                                         |                                                          |                          |   |        |   |  |  |