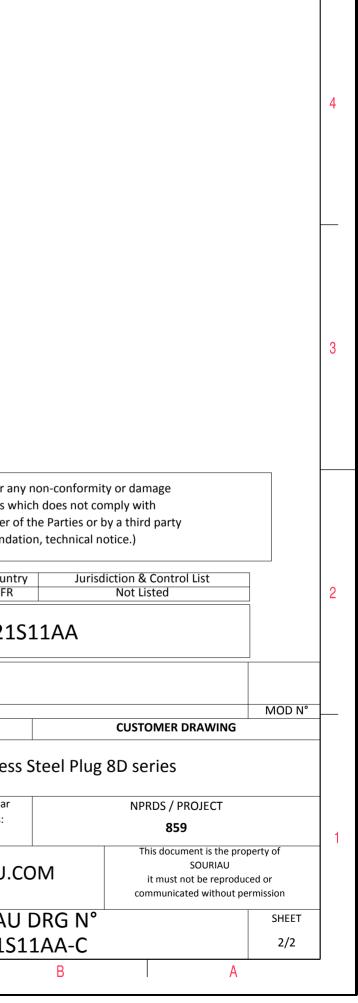

| -        | Ŧ                                                                                                                                                                                                                          | G                                                                                                                                                                                                                                                                                                                                                                                                                                                                                                                                                                                                        | וד- | m | U                        | 0                                                                                                           |                          |
|----------|----------------------------------------------------------------------------------------------------------------------------------------------------------------------------------------------------------------------------|----------------------------------------------------------------------------------------------------------------------------------------------------------------------------------------------------------------------------------------------------------------------------------------------------------------------------------------------------------------------------------------------------------------------------------------------------------------------------------------------------------------------------------------------------------------------------------------------------------|-----|---|--------------------------|-------------------------------------------------------------------------------------------------------------|--------------------------|
|          |                                                                                                                                                                                                                            | Contact Layout                                                                                                                                                                                                                                                                                                                                                                                                                                                                                                                                                                                           |     |   |                          |                                                                                                             |                          |
| 4        | -x -                                                                                                                                                                                                                       | $ \begin{array}{c}                                     $                                                                                                                                                                                                                                                                                                                                                                                                                                                                                                                                                 |     |   |                          |                                                                                                             |                          |
|          | B         +.306 (7.77)           C         +.348 (8.84)           D         +.227 (5.77)           E         +.000 (0.00)           F        227 (5.77)           Shell         Arrangement no.           size         no. | Y-axis<br>(mm)         position<br>ID         X-axis<br>(mm)         Y-axis<br>(mm)           +.322 (8.43)         G        348 (8.84)        061 (1.55)           +.177 (4.50)         H        306 (7.77)         +.177 (4.50)          011 (1.55)         J        121 (3.07)         +.322 (8.43)          270 (6.86)         K         +.000 (0.00)         +.123 (3.43)          270 (6.86)         K         +.000 (0.00)        115 (2.92)          270 (6.86)              mber of<br>contacts         Size<br>contacts         Service<br>rating         Contact<br>coation         Supersedes |     |   |                          |                                                                                                             |                          |
| w        | 21 -11                                                                                                                                                                                                                     | 11 12 I All MS20055-11                                                                                                                                                                                                                                                                                                                                                                                                                                                                                                                                                                                   |     |   |                          |                                                                                                             |                          |
|          |                                                                                                                                                                                                                            |                                                                                                                                                                                                                                                                                                                                                                                                                                                                                                                                                                                                          |     |   |                          |                                                                                                             |                          |
|          | -                                                                                                                                                                                                                          |                                                                                                                                                                                                                                                                                                                                                                                                                                                                                                                                                                                                          |     |   |                          | SOURIAU shall not be liab<br>due to a use of the Pro<br>the Specifications issued by<br>(professional recor | oducts w<br>/ either c   |
| 0        |                                                                                                                                                                                                                            |                                                                                                                                                                                                                                                                                                                                                                                                                                                                                                                                                                                                          |     |   |                          |                                                                                                             | Count<br>FR              |
|          |                                                                                                                                                                                                                            |                                                                                                                                                                                                                                                                                                                                                                                                                                                                                                                                                                                                          |     |   | A 08-10-20               | PN: 8D                                                                                                      | 0521                     |
|          |                                                                                                                                                                                                                            |                                                                                                                                                                                                                                                                                                                                                                                                                                                                                                                                                                                                          |     |   | ISS DATE<br>Designed By: | Latest modification - by<br>Date:                                                                           |                          |
|          |                                                                                                                                                                                                                            |                                                                                                                                                                                                                                                                                                                                                                                                                                                                                                                                                                                                          |     |   | TITLE                    |                                                                                                             | ainles                   |
| <u> </u> |                                                                                                                                                                                                                            |                                                                                                                                                                                                                                                                                                                                                                                                                                                                                                                                                                                                          |     |   | SCALE<br>NA              | -[ (                                                                                                        | al linear<br>ances:<br>± |
|          |                                                                                                                                                                                                                            |                                                                                                                                                                                                                                                                                                                                                                                                                                                                                                                                                                                                          |     |   | SOURIA                   | U WWW.SOUR                                                                                                  | IAU.                     |
|          |                                                                                                                                                                                                                            |                                                                                                                                                                                                                                                                                                                                                                                                                                                                                                                                                                                                          |     |   | FORMAT<br>A3             | SOU<br>8D5                                                                                                  | RIAL<br>521S             |
| L        | Н                                                                                                                                                                                                                          | G                                                                                                                                                                                                                                                                                                                                                                                                                                                                                                                                                                                                        | F   | E | D                        | С                                                                                                           |                          |