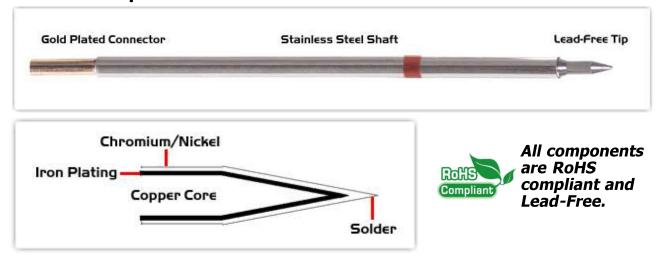

## **Material Composition**

Easy Braid Co. tip cartridges will typically idle within a temperature range of +/-1.1°C. However, there is variation in idle temperature across tip geometries within an individual temperature series. Easy Braid Co. offers a wide variety of tip geometries from 0.25mm fine point tip to 5mm chisel. The length and geometry of a tip will have an influence on the tip idle temperature. To accurately measure idle temperature it will depend greatly on the measurement method, technique and equipment used. Two different methods or the use of alternative equipment will produce different test results.