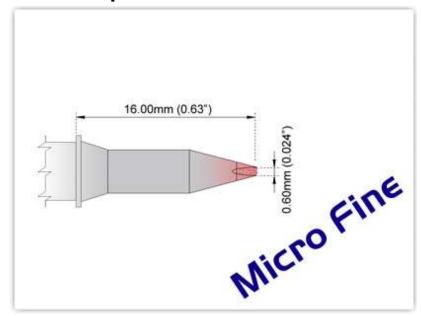

## **EBM8CH006**

Chisel 30° 0.6mm (0.024"), Micro Fine

Tip Style: Chisel

Tip Width: 0.60mm (0.02")
Tip Length: 13.00mm (0.51")

800 Type Cartridge<sup>1</sup>: 420°C - 475°C

RoHS Compliant<sup>2</sup> / Lead Free: YES