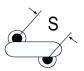

## Obsolete

ERP610 SFTY X1–760 Y1–500, Ceramic, 330 pF, 20%, 760 VAC (X1), 500 VAC (Y1), Y5U, Lead Spacing = 12.5 mm

The measurement position of Lead Spacing (S) and Width (V) is critical in straight lead capacitors.

Click here for the 3D model.

| Dimensions | ,               |
|------------|-----------------|
| D          | 8mm MAX         |
| Т          | 6mm MAX         |
| S          | 12.5mm NOM      |
| LL         | 6mm -1mm        |
| F          | 0.8mm +/-0.05mm |
| G          | 3mm MAX         |
| V          | 2.5mm +/-0.5mm  |