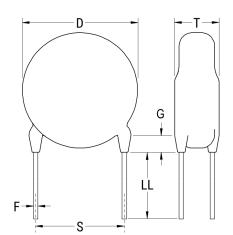

## Obsolete

ERP610 SFTY X1–760 Y1–500, Ceramic, 330 pF, 20%, 760 VAC (X1), 500 VAC (Y1), Y5U, Lead Spacing = 12.5 mm

The measurement position of Lead Spacing (S) and Width (V) is critical in straight lead capacitors.

Click here for the 3D model.

| Dimensions | ,               |
|------------|-----------------|
| D          | 8mm MAX         |
| Т          | 6mm MAX         |
| S          | 12.5mm NOM      |
| LL         | 6mm -1mm        |
| F          | 0.8mm +/-0.05mm |
| G          | 3mm MAX         |
| V          | 2.5mm +/-0.5mm  |