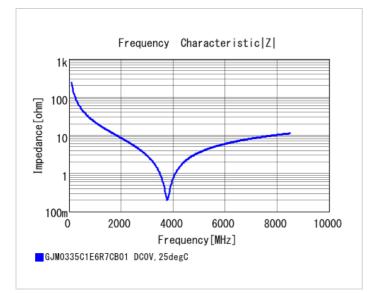

## **Specifications**

| Capacitance                                      | 6.7pF ±0.25pF |
|--------------------------------------------------|---------------|
| Rated voltage                                    | 25Vdc         |
| Temperature characteristics (complied standard)  | C0G(EIA)      |
| Temperature coefficient                          | 0±30ppm/°C    |
| Temperature range of temperature characteristics | 25 to 125°C   |
| Operating temperature range                      | -55 to 125°C  |