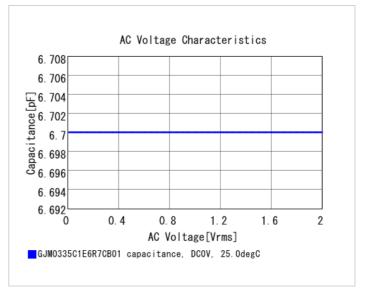

## **Specifications**

| Capacitance                                      | 6.7pF ±0.25pF |
|--------------------------------------------------|---------------|
| Rated voltage                                    | 25Vdc         |
| Temperature characteristics (complied standard)  | C0G(EIA)      |
| Temperature coefficient                          | 0±30ppm/°C    |
| Temperature range of temperature characteristics | 25 to 125°C   |
| Operating temperature range                      | -55 to 125°C  |