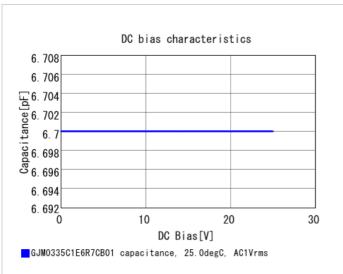

## **Specifications**

| Capacitance                                      | 6.7pF ±0.25pF |
|--------------------------------------------------|---------------|
| Rated voltage                                    | 25Vdc         |
| Temperature characteristics (complied standard)  | C0G(EIA)      |
| Temperature coefficient                          | 0±30ppm/°C    |
| Temperature range of temperature characteristics | 25 to 125°C   |
| Operating temperature range                      | -55 to 125°C  |