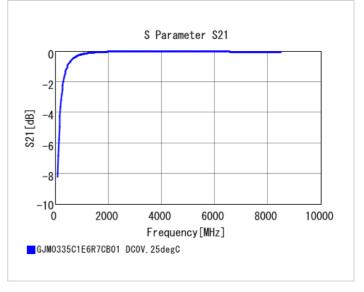

## **Specifications**

| Capacitance                                      | 6.7pF ±0.25pF |
|--------------------------------------------------|---------------|
| Rated voltage                                    | 25Vdc         |
| Temperature characteristics (complied standard)  | C0G(EIA)      |
| Temperature coefficient                          | 0±30ppm/°C    |
| Temperature range of temperature characteristics | 25 to 125°C   |
| Operating temperature range                      | -55 to 125°C  |