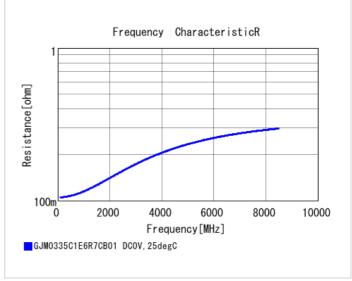

## **Specifications**

| Capacitance                                      | 6.7pF ±0.25pF |
|--------------------------------------------------|---------------|
| Rated voltage                                    | 25Vdc         |
| Temperature characteristics (complied standard)  | C0G(EIA)      |
| Temperature coefficient                          | 0±30ppm/°C    |
| Temperature range of temperature characteristics | 25 to 125°C   |
| Operating temperature range                      | -55 to 125°C  |