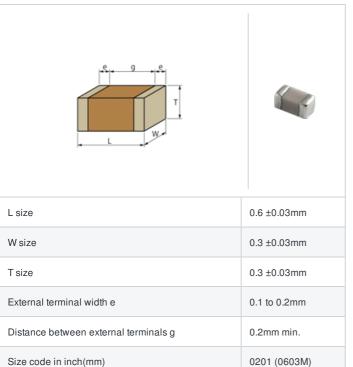

## $GJM0335C1E6R7CB01 \# \ \ \text{``#'' indicates a package specification code}.$













< List of part numbers with package codes >

GJM0335C1E6R7CB01D , GJM0335C1E6R7CB01J , GJM0335C1E6R7CB01W

## Shape



## References

| Packaging | Specifications                                               | Minimum quantity |
|-----------|--------------------------------------------------------------|------------------|
| D         | φ180mm Paper taping                                          | 15000            |
| J         | φ330mm Paper taping                                          | 50000            |
| W         | φ180mm Paper taping (W8P1*)  * Width: 8mm, Pocket pitch: 1mm | 30000            |

| Mass (typ.) |        |  |
|-------------|--------|--|
| 1 piece     | 0.33mg |  |
| φ180mm Reel | 118g   |  |

## **Specifications**

| Capacitance                                      | 6.7pF ±0.25pF |
|--------------------------------------------------|---------------|
| Rated voltage