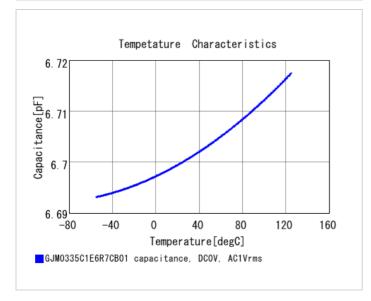

## **Specifications**

| Capacitance                                      | 6.7pF ±0.25pF |
|--------------------------------------------------|---------------|
| Rated voltage                                    | 25Vdc         |
| Temperature characteristics (complied standard)  | C0G(EIA)      |
| Temperature coefficient                          | 0±30ppm/°C    |
| Temperature range of temperature characteristics | 25 to 125°C   |
| Operating temperature range                      | -55 to 125°C  |