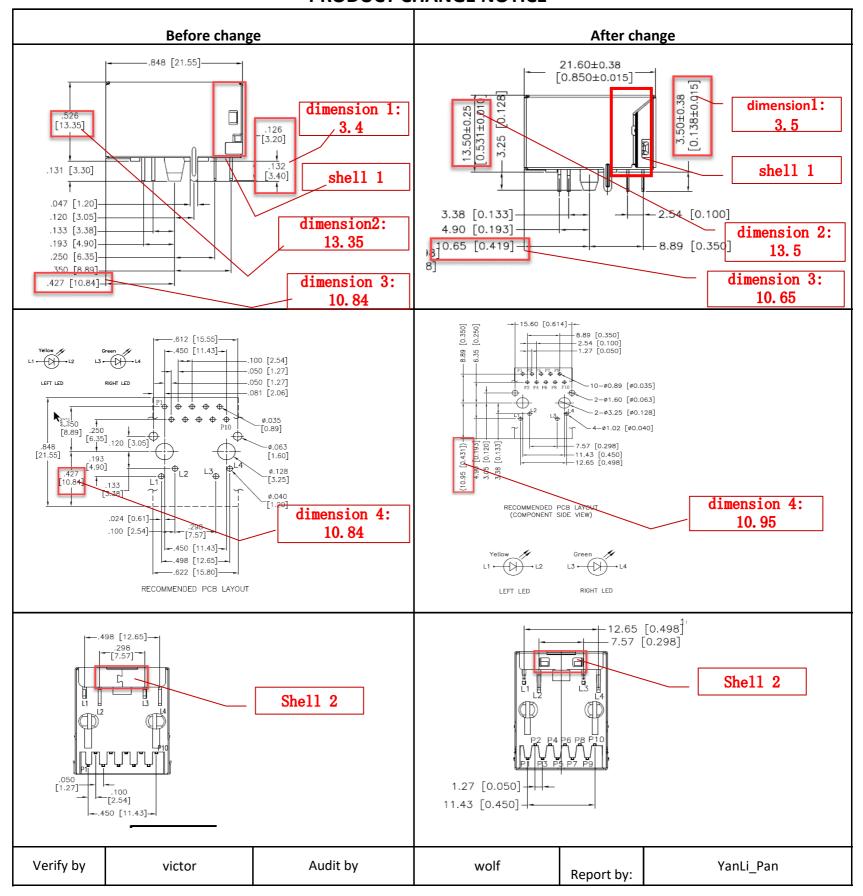

## **PRODUCT CHANGE NOTICE**

Top Urgent Urgent Regular Issued Dept. : Engineering Dept. Issued Date: 2021-08-31

Change Effective Date: 2021-08-31

|                                                              |                                                                 |              |           |                                     | Change Lifective Date. 2021-00-31               |                 |           |  |  |
|--------------------------------------------------------------|-----------------------------------------------------------------|--------------|-----------|-------------------------------------|-------------------------------------------------|-----------------|-----------|--|--|
| Doc. No.                                                     | PCN-202108-001                                                  |              |           | PCN<br>PCN No.                      | EC-20210831-PCN-01                              |                 |           |  |  |
| P/N                                                          | MTJ-88TX1-FSD-D1LG-M224Y                                        |              |           |                                     | (Manufactured for standard module construction) |                 |           |  |  |
| Description                                                  | MODULAR JACK GANGED,1PORT,8P8C<br>RJ45,W/LED1 YELLOW LED2 GREEN |              |           | Purpose                             |                                                 |                 |           |  |  |
| Verson                                                       | А                                                               | Page         | 1/2       |                                     |                                                 |                 |           |  |  |
| Change Reason                                                | (Manufactured for standard module construction)                 |              |           |                                     |                                                 |                 |           |  |  |
| Description before changing (figure)                         |                                                                 |              |           | Description after changing (figure) |                                                 |                 |           |  |  |
| (See the attachementy tab)                                   |                                                                 |              |           | (See the attachement tab)           |                                                 |                 |           |  |  |
| Induction Product Induction Obsolete Original Product Others |                                                                 |              |           |                                     |                                                 |                 |           |  |  |
| Relative Change Drav                                         |                                                                 |              |           |                                     | SOP<br>ools                                     | ■ SIP<br>Others |           |  |  |
| Cust. Comment                                                |                                                                 |              |           |                                     |                                                 |                 |           |  |  |
| Cust. Confo                                                  | rmation                                                         |              |           |                                     |                                                 |                 | <b>.</b>  |  |  |
| Verify by:                                                   | vio                                                             | ctor         | Audit by: | wolf                                |                                                 | Report by:      | YanLi_Pan |  |  |
| 表單编号:                                                        | ADAM-B-0                                                        | <u>09-Δ0</u> |           |                                     |                                                 |                 |           |  |  |