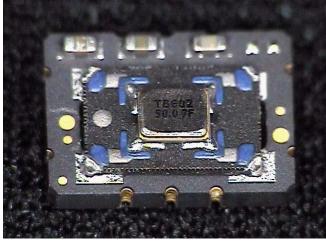

**Effect on Product Performance:** Electrical performance of the part does not change. Due to the smaller area available for part number and date code marking, the date code format will change from a 4-character (YYWW) format to a 2-character (YM) format.

Original configuration: (Date code format YYWW)

Marking example of the new configuration with YM date code format: