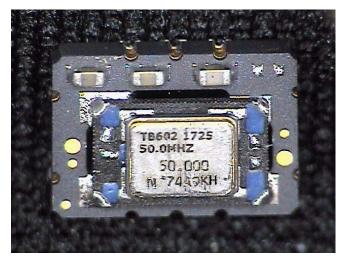

**Effect on Product Performance:** Electrical performance of the part does not change. Due to the smaller area available for part number and date code marking, the date code format will change from a 4-character (YYWW) format to a 2-character (YM) format.

Original configuration: (Date code format YYWW)

Marking example of the new configuration with YM date code format: