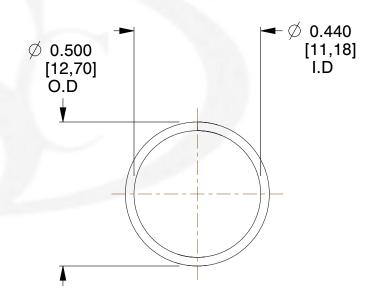

## **NOTES:**

1. Material: Music Wire 2. Finish: Glod Irridite

3. Ends: Closed

4. Total Coils: 10.000

5. Sugg. Max. Deflection: 0.510 (in) 6. Sugg. Max. Load : 2.300 (lbs)

7. All Drawing Dimensions are in Inches [mm]