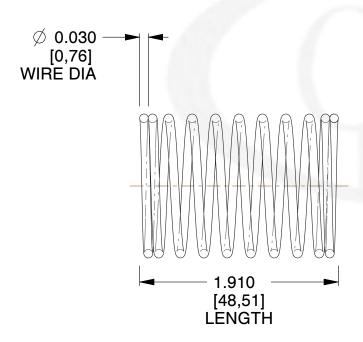

## **NOTES:**

1. Material: Music Wire 2. Finish: Glod Irridite

3. Ends: Closed

4. Total Coils: 10.000

5. Sugg. Max. Deflection: 0.510 (in) 6. Sugg. Max. Load : 2.300 (lbs)

7. All Drawing Dimensions are in Inches [mm]