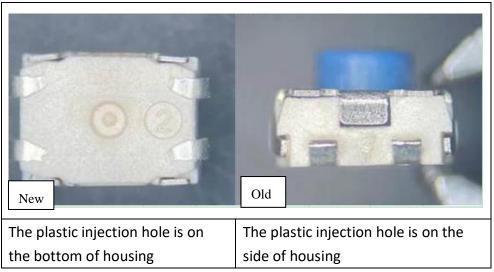

| Implementation Date: | Shipments with the revised housing will start 23 August 2021        |
|----------------------|---------------------------------------------------------------------|
|                      | 1. Changes are cosmetic and will not change the fit, form or        |
|                      | function of the 223A Switch.                                        |
| Notes:               | 2. CTS performed product inspection and reliability tests to ensure |
|                      | specification conformity and product performance.                   |
|                      | 3. Comparisons of the housing can be seen in Figure 1.              |