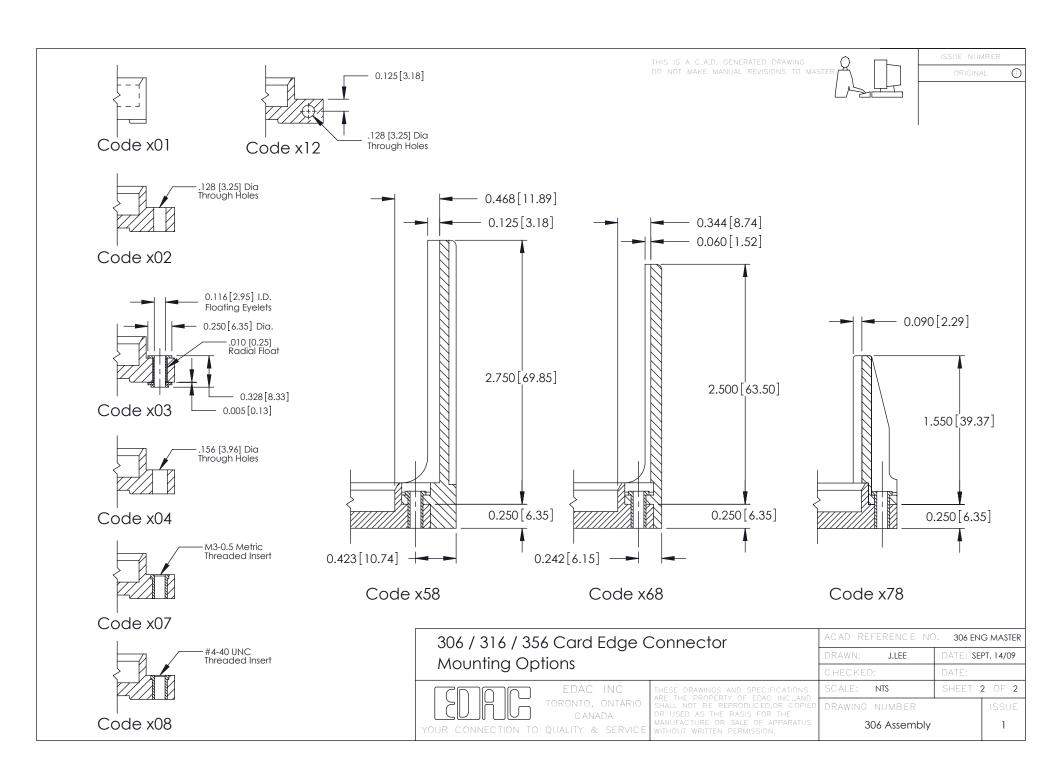

## **Mounting Option** 107-M3-0.5 Metric Threaded Inserts 0.343[8.71] Card Slot Accepts .054 (1.37) to .070 (1.78) Thick P.C. Board **-**−0.156[3.96]

**Contact Detail** 

521-P.C. Tail .037x.015(0.94x0.38) - Tail LG.=.125(3.18) .156 [3.96] Contact Spacing with Single Centreline Row







306 / 316 / 356 Card Edge Connector Part Number: 306-015-521-107

YOUR CONNECTION TO QUALITY & SERVICE

306 ENG MASTER DATE: SEPT. 14/09 J.LEE SHEET 1 OF 2 NTS

0.165[4.19]

Point of Contact

0.295 [7.49] Card Slot

306 Assembly

## **See Accompanying Pages for:**

- **Mounting Options**
- **Features and Specifications**