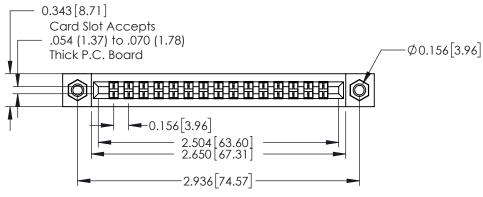

## **Mounting Option** 107-M3-0.5 Metric Threaded Inserts 0.343[8.71] Card Slot Accepts .054 (1.37) to .070 (1.78) Thick P.C. Board **-**−0.156[3.96]

**Contact Detail** 

521-P.C. Tail .037x.015(0.94x0.38) - Tail LG.=.125(3.18) .156 [3.96] Contact Spacing with Single Centreline Row

306 / 316 / 356 Card Edge Connector Part Number: 306-015-521-107

YOUR CONNECTION TO QUALITY & SERVICE

306 ENG MASTER DATE: SEPT. 14/09 J.LEE SHEET 1 OF 2 NTS

0.165[4.19]

Point of Contact

0.295 [7.49] Card Slot