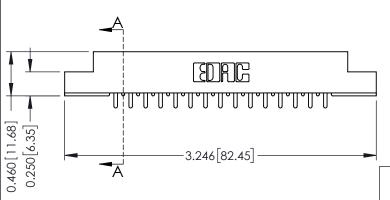

306 / 316 / 356 Card Edge Connector Part Number: 306-015-521-107

YOUR CONNECTION TO QUALITY & SERVICE

306 ENG MASTER DATE: SEPT. 14/09 J.LEE SHEET 1 OF 2 NTS

0.165[4.19]

Point of Contact

0.295 [7.49] Card Slot