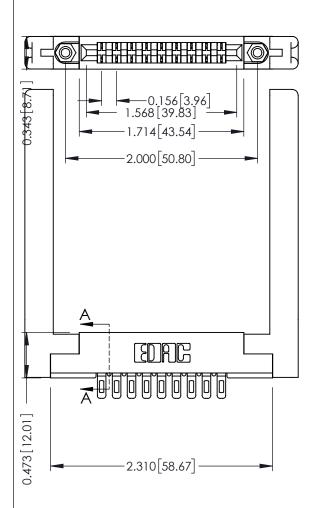

307 ENG MASTER DRAWN: J.LEE DATE: AUG. 11/09 CHECKED: DATE: OF 3 SCALE: NTS SHEET DRAWING NUMBER **ISSUE** 307 Assembly

ACAD REFERENCE NO.

SECTION A-A