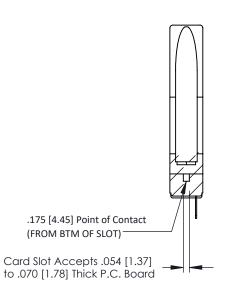

**Contact Detail** 

Wire Hole .089x.014(2.29x0.36) - Tail LG=.213(5.41) .156 [3.96] Contact Spacing x .200 [5.08] Row Spacing

THIS IS A C.A.D. GENERATED DRAWING DO NOT MAKE MANUAL REVISIONS TO MASTER.

ISSUE NUMBER