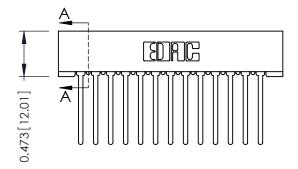

## **See Accompanying Pages for:**

- Contact Bend Details
- Mounting Options

| 307 / 357 Card Edge Connector<br>Part Number: 307-013-545-101         |                                                                                                                                                                                                 | ACAD REFERENCE NO. 307 ENG MASTER |            |                  |        |
|-----------------------------------------------------------------------|-------------------------------------------------------------------------------------------------------------------------------------------------------------------------------------------------|-----------------------------------|------------|------------------|--------|
|                                                                       |                                                                                                                                                                                                 | DRAWN:                            | J.LEE      | DATE: AUG. 11/09 |        |
|                                                                       |                                                                                                                                                                                                 | CHECKED:                          |            | DATE:            |        |
| EDAC INC TORONTO, ONTARIO CANADA YOUR CONNECTION TO QUALITY & SERVICE | THESE DRAWINGS AND SPECIFICATIONS ARE THE PROPERTY OF EDAC INC.,AND SHALL NOT BE REPRODUCED,OR COPIED OR USED AS THE BASIS FOR THE MANUFACTURE OR SALE OF APPARATUS WITHOUT WRITTEN PERMISSION. | SCALE:                            | NTS        | SHEET            | 1 OF 3 |
|                                                                       |                                                                                                                                                                                                 | DRAWING I                         | NUMBER     |                  | ISSUE  |
|                                                                       |                                                                                                                                                                                                 | 30                                | 7 Assembly |                  | 1      |