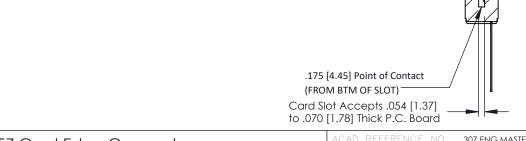

ISSUE NUMBER

SECTION A-A

ORIGINAL

## **See Accompanying Pages for:**

- Contact Bend Details
- Mounting Options

| 307 / 357 Card Edge Connector<br>Part Number: 307-013-545-101         |                                                                                                                                                                                                 | ACAD REFERENCE NO. 307 ENG MASTER |            |                  |        |
|-----------------------------------------------------------------------|-------------------------------------------------------------------------------------------------------------------------------------------------------------------------------------------------|-----------------------------------|------------|------------------|--------|
|                                                                       |                                                                                                                                                                                                 | DRAWN:                            | J.LEE      | DATE: AUG. 11/09 |        |
|                                                                       |                                                                                                                                                                                                 | CHECKED:                          |            | DATE:            |        |
| EDAC INC TORONTO, ONTARIO CANADA YOUR CONNECTION TO QUALITY & SERVICE | THESE DRAWINGS AND SPECIFICATIONS ARE THE PROPERTY OF EDAC INC.,AND SHALL NOT BE REPRODUCED,OR COPIED OR USED AS THE BASIS FOR THE MANUFACTURE OR SALE OF APPARATUS WITHOUT WRITTEN PERMISSION. | SCALE:                            | NTS        | SHEET            | 1 OF 3 |
|                                                                       |                                                                                                                                                                                                 | DRAWING I                         | NUMBER     |                  | ISSUE  |
|                                                                       |                                                                                                                                                                                                 | 30                                | 7 Assembly |                  | 1      |