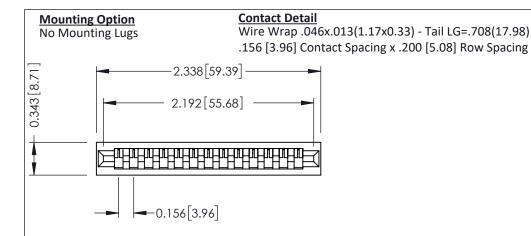

## **See Accompanying Pages for:**

- Contact Bend Details
- Mounting Options

| 307 / 357 Card Edge Connector<br>Part Number: 307-013-545-101         |                                                                                                                                                                                                 | ACAD REFERENCE NO. 307 ENG MASTER |            |                  |        |
|-----------------------------------------------------------------------|-------------------------------------------------------------------------------------------------------------------------------------------------------------------------------------------------|-----------------------------------|------------|------------------|--------|
|                                                                       |                                                                                                                                                                                                 | DRAWN:                            | J.LEE      | DATE: AUG. 11/09 |        |
|                                                                       |                                                                                                                                                                                                 | CHECKED:                          |            | DATE:            |        |
| EDAC INC TORONTO, ONTARIO CANADA YOUR CONNECTION TO QUALITY & SERVICE | THESE DRAWINGS AND SPECIFICATIONS ARE THE PROPERTY OF EDAC INC.,AND SHALL NOT BE REPRODUCED,OR COPIED OR USED AS THE BASIS FOR THE MANUFACTURE OR SALE OF APPARATUS WITHOUT WRITTEN PERMISSION. | SCALE:                            | NTS        | SHEET            | 1 OF 3 |
|                                                                       |                                                                                                                                                                                                 | DRAWING I                         | NUMBER     |                  | ISSUE  |
|                                                                       |                                                                                                                                                                                                 | 30                                | 7 Assembly |                  | 1      |