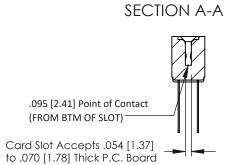

## **See Accompanying Pages for:**

- Contact Bend Details
- Mounting Options

. 307 ENG MASTER
DATE: AUG. 11/09

SHEET 1 OF 3

| 307 / 357 Card Edge Connector<br>Part Number: 307-024-442-204 |                                                                                                                                                                                               | ACAD REFERENCE NO. |  |
|---------------------------------------------------------------|-----------------------------------------------------------------------------------------------------------------------------------------------------------------------------------------------|--------------------|--|
|                                                               |                                                                                                                                                                                               | DRAWN: J.LEE       |  |
|                                                               |                                                                                                                                                                                               | CHECKED:           |  |
| EDAC INC TORONTO, ONTARIO CANADA                              | THESE DRAWINGS AND SPECIFICATIONS ARE THE PROPERTY OF EDAC INCAND SHALL NOT BE REPRODUCED,OR COPIED OR USED AS THE BASIS FOR THE MANUFACTURE OR SALE OF APPARATUS WITHOUT WRITTEN PERMISSION. | SCALE: NTS         |  |
|                                                               |                                                                                                                                                                                               | DRAWING NUMBER     |  |
| OUR CONNECTION TO QUALITY & SERVICE                           |                                                                                                                                                                                               | 307 Assembly       |  |