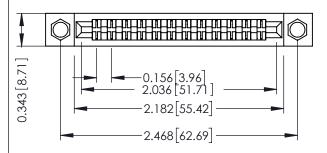

Mounting Option
.156 (3.96) Dia. Mounting Holes

**Contact Detail** 

Wire Wrap .046x.013(1.17x0.33) - Tail LG=.520(13.21) .156 [3.96] Contact Spacing x .200 [5.08] Row Spacing

THIS IS A C.A.D. GENERATED DRAWING DO NOT MAKE MANUAL REVISIONS TO MAS