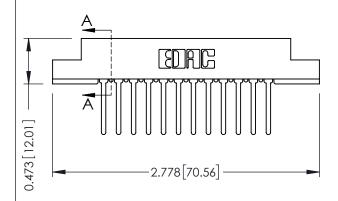

## **See Accompanying Pages for:**

- Contact Bend Details
- Mounting Options

. 307 ENG MASTER
DATE: AUG. 11/09

SHEET 1 OF 3

| 307 / 357 Card Edge Connector<br>Part Number: 307-024-442-204 |                                                                                                                                                                                               | ACAD REFERENCE NO. |  |
|---------------------------------------------------------------|-----------------------------------------------------------------------------------------------------------------------------------------------------------------------------------------------|--------------------|--|
|                                                               |                                                                                                                                                                                               | DRAWN: J.LEE       |  |
|                                                               |                                                                                                                                                                                               | CHECKED:           |  |
| EDAC INC TORONTO, ONTARIO CANADA                              | THESE DRAWINGS AND SPECIFICATIONS ARE THE PROPERTY OF EDAC INCAND SHALL NOT BE REPRODUCED,OR COPIED OR USED AS THE BASIS FOR THE MANUFACTURE OR SALE OF APPARATUS WITHOUT WRITTEN PERMISSION. | SCALE: NTS         |  |
|                                                               |                                                                                                                                                                                               | DRAWING NUMBER     |  |
| OUR CONNECTION TO QUALITY & SERVICE                           |                                                                                                                                                                                               | 307 Assembly       |  |