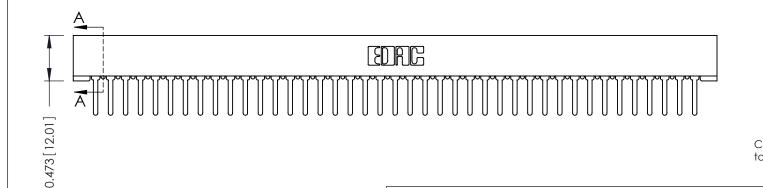

## **SECTION A-A**

**See Accompanying Pages for:** 

- **Contact Bend Details**
- **Mounting Options**

307 / 357 Card Edge Connector Part Number: 307-041-427-101

**EDAC INC** TORONTO, ONTARIO CANADA

THESE DRAWINGS AND SPECIFICATIONS ARE THE PROPERTY OF EDAC INC.,AND SHALL NOT BE REPRODUCED, OR COPIED OR USED AS THE BASIS FOR THE MANUFACTURE OR SALE OF APPARATUS WITHOUT WRITTEN PERMISSION.