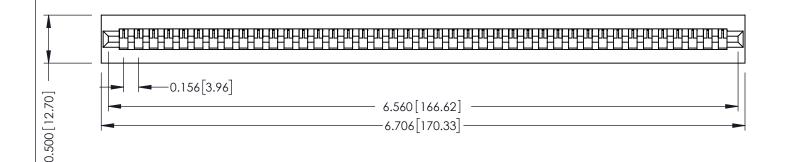

**Mounting Option** No Mounting Lugs **Contact Detail** 

PC Tail .046x.013(1.17x0.33) - Tail LG=.358(9.09) .156 [3.96] Contact Spacing x .200 [5.08] Row Spacing

THIS IS A C.A.D. GENERATED DRAWING DO NOT MAKE MANUAL REVISIONS TO MASTER.

## **SECTION A-A**

**See Accompanying Pages for:** 

- **Contact Bend Details**
- **Mounting Options**

307 / 357 Card Edge Connector Part Number: 307-041-427-101

**EDAC INC** TORONTO, ONTARIO CANADA

THESE DRAWINGS AND SPECIFICATIONS ARE THE PROPERTY OF EDAC INC.,AND SHALL NOT BE REPRODUCED, OR COPIED OR USED AS THE BASIS FOR THE MANUFACTURE OR SALE OF APPARATUS WITHOUT WRITTEN PERMISSION.

| ACAD REFERENCE NO. | 307 ENG MASTER   |
|--------------------|------------------|
| DRAWN: J.LEE       | DATE: AUG. 11/09 |
| CHECKED:           | DATE:            |
| SCALE: NTS         | SHEET 1 OF 3     |
| DRAWING NUMBER     | ISSUE            |
| 307 Assembly       | 1                |