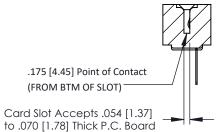

## **SECTION A-A**

**See Accompanying Pages for:** 

- **Contact Bend Details**
- **Mounting Options**

307 / 357 Card Edge Connector Part Number: 307-041-427-101

**EDAC INC** TORONTO, ONTARIO CANADA

THESE DRAWINGS AND SPECIFICATIONS ARE THE PROPERTY OF EDAC INC.,AND SHALL NOT BE REPRODUCED, OR COPIED OR USED AS THE BASIS FOR THE MANUFACTURE OR SALE OF APPARATUS WITHOUT WRITTEN PERMISSION.