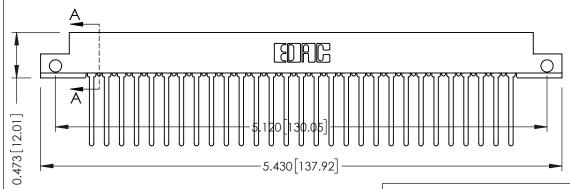

**Mounting Option Contact Detail** 

.128 (3.25) Dia. Side Mounting Holes Wire Wrap .046x.013(1.17x0.33) - Tail LG=.708(17.98) .156 [3.96] Contact Spacing x .200 [5.08] Row Spacing





## **SECTION A-A**



## **See Accompanying Pages for:**

- **Contact Bend Details**
- **Mounting Options**

307 / 357 Card Edge Connector Part Number: 307-058-440-212



YOUR CONNECTION TO QUALITY & SERVICE

| ACAD REFERENCE NO. 307 ENG MASTER |                  |
|-----------------------------------|------------------|
| DRAWN: J.LEE                      | DATE: AUG. 11/09 |
| CHECKED:                          | DATE:            |
| SCALE: NTS                        | SHEET 1 OF 3     |
| DRAWING NUMBER                    | ISSUE            |

307 Assembly