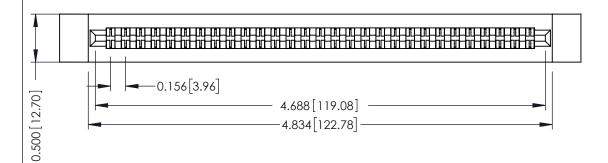

**Mounting Option Contact Detail** 

.128 (3.25) Dia. Side Mounting Holes Wire Wrap .046x.013(1.17x0.33) - Tail LG=.708(17.98) .156 [3.96] Contact Spacing x .200 [5.08] Row Spacing