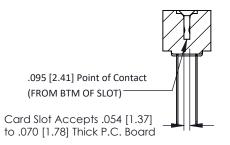

**Mounting Option Contact Detail** 

.128 (3.25) Dia. Side Mounting Holes Wire Wrap .046x.013(1.17x0.33) - Tail LG=.708(17.98) .156 [3.96] Contact Spacing x .200 [5.08] Row Spacing