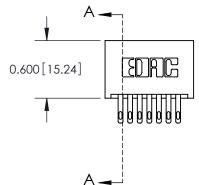

SOUL NUMBER

ORIGINAL

0.600[15.24]

See Accompanying Page for: Mounting Options

| SECTION A-A |
|-------------|
|             |

| 325 Card Edge Connector Part Number: 325-014-500-201 |                                                                                                                                                                                                 | ACAD REFERENCE NO. 325 ENG MASTER |         |           |  |
|------------------------------------------------------|-------------------------------------------------------------------------------------------------------------------------------------------------------------------------------------------------|-----------------------------------|---------|-----------|--|
|                                                      |                                                                                                                                                                                                 | DRAWN: J.LEE                      | DATE: O | CT. 06/09 |  |
|                                                      |                                                                                                                                                                                                 | CHECKED:                          | DATE:   |           |  |
| TORONTO, ONTARIO                                     | THESE DRAWINGS AND SPECIFICATIONS ARE THE PROPERTY OF EDAC INC.,AND SHALL NOT BE REPRODUCED,OR COPIED OR USED AS THE BASIS FOR THE MANUFACTURE OR SALE OF APPARATUS WITHOUT WRITTEN PERMISSION. | SCALE: NTS                        | SHEET   | 1 OF 2    |  |
|                                                      |                                                                                                                                                                                                 | DRAWING NUMBER                    | •       | ISSUE     |  |
| YOUR CONNECTION TO QUALITY & SERVICE                 |                                                                                                                                                                                                 | 325 Assembly                      |         | 1         |  |