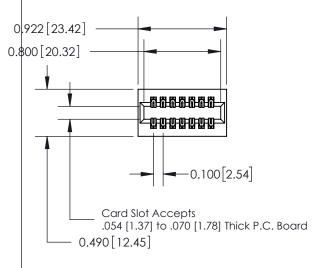

Mounting Option 01-No Mounting Lugs **Contact Detail** 

500-Wire Hole .050x.025(1.27x0.64) - Tail LG=.260(6.60) .100 [2.54] Contact Spacing x .300 [7.62] Row Spacing

THIS IS A C.A.D. GENERATED DRAWING
DO NOT MAKE MANUAL REVISIONS TO MASTER.