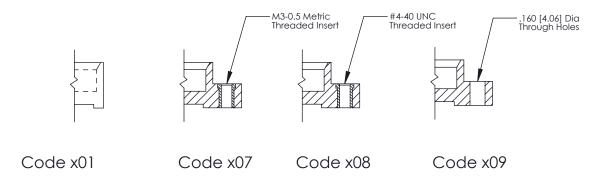

THIS IS A C.A.D. GENERATED DRAWING
DO NOT MAKE MANUAL REVISIONS TO MASTER.

SSUE NUMBER

DRIGINAL

1

|          | 325 Card Edge Connector                                                          |                                   | ACAD REFERENCE NO. 325 ENG MASTER |         |             |        |   |
|----------|----------------------------------------------------------------------------------|-----------------------------------|-----------------------------------|---------|-------------|--------|---|
|          |                                                                                  | DRAWN:                            | J.LEE                             | DATE: O | CT. 06/09   |        |   |
|          | Mounting Options                                                                 | CHECKED:                          |                                   | DATE:   |             |        |   |
|          | TORONTO, ONTARIO ARE THE PROPERTY OF EDAG INC.,AN SHALL NOT BE REPRODUCED,OR COP | THESE DRAWINGS AND SPECIFICATIONS | SCALE:                            | NTS     | SHEET 2     | 2 OF 2 |   |
|          |                                                                                  | DRAWING                           | NUMBER                            |         | ISSUE       |        |   |
| YOUR CON | YOUR CONNECTION TO QUAL                                                          | Seli del Canada                   | MANUFACTURE OR SALE OF APPARATUS  | 3       | 25 Assembly |        | 1 |