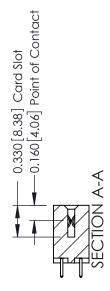

ISSUE NUMBER

ORIGINAL

1

| 337 / 387 Series Card Edge Connector<br>Contact Bend Detail |                                                                                                                                                                                                   | ACAD REFERENCE NO. | 337 ENG MASTER |               |
|-------------------------------------------------------------|---------------------------------------------------------------------------------------------------------------------------------------------------------------------------------------------------|--------------------|----------------|---------------|
|                                                             |                                                                                                                                                                                                   | DRAWN: J.LEE       | DATE: OC       | T. 06/09      |
|                                                             |                                                                                                                                                                                                   | CHECKED:           | DATE:          |               |
| TORONTO, ONTARIO CANADA                                     | THESE DRAWINGS AND SPECIFICATIONS ARE THE PROPERTY OF EDAC INC., AND SHALL NOT BE REPRODUCED, OR COPIED OR USED AS THE BASIS FOR THE MANUFACTURE OR SALE OF APPARATUS WITHOUT WRITTEN PERMISSION. | SCALE: NTS         | SHEET          | 2 <b>OF</b> 3 |
|                                                             |                                                                                                                                                                                                   | DRAWING NUMBER     |                | ISSUE         |
|                                                             |                                                                                                                                                                                                   | 337 Assembly       |                | 1             |