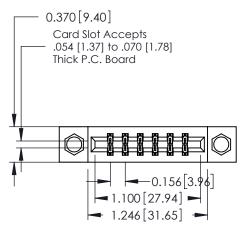

## **See Accompanying Pages for:**

- **Contact Bend Details**
- **Mounting Options**

| 337 / 387 Series Card Edge Connector |
|--------------------------------------|
| Part Number: 337-012-521-808         |

## **Contact Detail**

521-P.C. Tail .025 Sq.(0.64 Sq.) - Tail LG=.150(3.81) .156 [3.96] Contact Spacing x .200 [5.08] Row Spacing

THIS IS A C.A.D. GENERATED DRAWING DO NOT MAKE MANUAL REVISIONS TO MASTER.