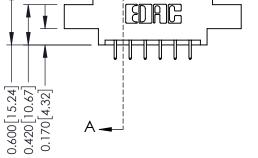

## **Contact Detail**

521-P.C. Tail .025 Sq.(0.64 Sq.) - Tail LG=.150(3.81) .156 [3.96] Contact Spacing x .200 [5.08] Row Spacing

THIS IS A C.A.D. GENERATED DRAWING DO NOT MAKE MANUAL REVISIONS TO MASTER.

## **Mounting Option**

08-#4-40 Unified Threaded Inserts