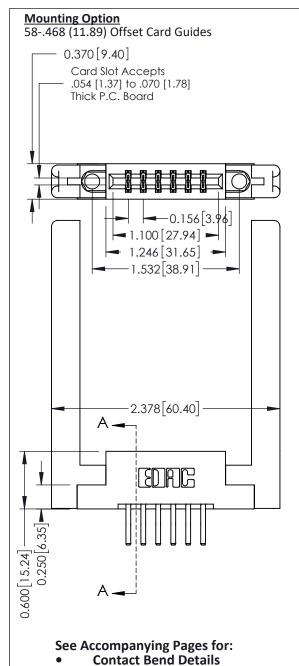

**Mounting Options** 

**Contact Detail** 

560-Extender Board Bend (Code 523 Contacts) .156 [3.96] Contact Spacing x .200 [5.08] Row Spacing

THIS IS A C.A.D. GENERATED DRAWING DO NOT MAKE MANUAL REVISIONS TO MASTER.

ISSUE NUMBER

ORIGINAL

Point of Contact SECTION A-A Card Slot 0.330 [8.38] 0.160[4.06]

337 / 387 Series Card Edge Connector Part Number: 337-012-560-258

**EDAC INC** TORONTO, ONTARIO CANADA

THESE DRAWINGS AND SPECIFICATIONS ARE THE PROPERTY OF EDAC INC., AND SHALL NOT BE REPRODUCED, OR COPIED OR USED AS THE BASIS FOR THE MANUFACTURE OR SALE OF APPARATUS WITHOUT WRITTEN PERMISSION.