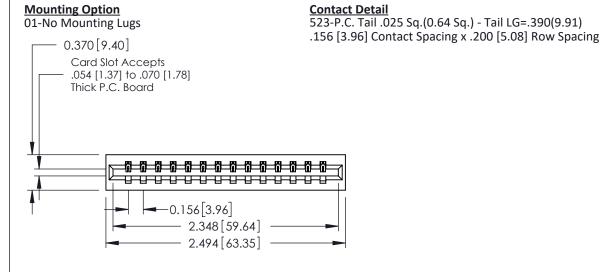

THIS IS A C.A.D. GENERATED DRAWING DO NOT MAKE MANUAL REVISIONS TO MASTER.

ORIGINAL

0.330 [8.38] Card Slot 0.160 [4.06] Point of Contact

0.600[15.24]

**See Accompanying Pages for:** 

- **Contact Bend Details**
- **Mounting Options**

| 337 / 387 Series Card Edge Connector |
|--------------------------------------|
| Part Number: 337-014-523-101         |

**EDAC INC** TORONTO, ONTARIO CANADA

THESE DRAWINGS AND SPECIFICATIONS ARE THE PROPERTY OF EDAC INC.,AND SHALL NOT BE REPRODUCED,OR COPIED OR USED AS THE BASIS FOR THE MANUFACTURE OR SALE OF APPARATUS WITHOUT WRITTEN PERMISSION.