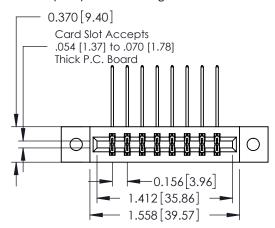

**Mounting Option** 

02-.128 (3.25) Dia. Mounting Holes

**Contact Detail** 

558-90 Degree Bend (Code 541 Contacts)

.156 [3.96] Contact Spacing x .200 [5.08] Row Spacing

THIS IS A C.A.D. GENERATED DRAWING DO NOT MAKE MANUAL REVISIONS TO MASTER.

ISSUE NUMBER

ORIGINAL

**See Accompanying Pages for:** 

- **Contact Bend Details**
- **Mounting Options**

337 / 387 Series Card Edge Connector Part Number: 337-016-558-802

**EDAC INC** TORONTO, ONTARIO CANADA