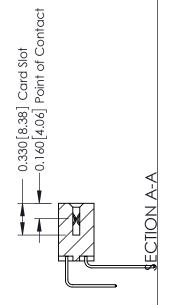

ISSUE NUMBER

ORIGINAL

1

| 337 / 387 Series Card Edge (                                          | ACAD REFERENCE NO.                                                                                                                                                                              | 337 ENG MASTER |                  |               |
|-----------------------------------------------------------------------|-------------------------------------------------------------------------------------------------------------------------------------------------------------------------------------------------|----------------|------------------|---------------|
| Contact Bend Detail                                                   |                                                                                                                                                                                                 | DRAWN: J.LEE   | DATE: OCT. 06/09 |               |
|                                                                       |                                                                                                                                                                                                 | CHECKED:       | DATE:            |               |
| EDAC INC TORONTO, ONTARIO CANADA YOUR CONNECTION TO QUALITY & SERVICE | THESE DRAWINGS AND SPECIFICATIONS ARE THE PROPERTY OF EDAC INC.,AND SHALL NOT BE REPRODUCED,OR COPIED OR USED AS THE BASIS FOR THE MANUFACTURE OR SALE OF APPARATUS WITHOUT WRITTEN PERMISSION. | SCALE: NTS     | SHEET            | 2 <b>OF</b> 3 |
|                                                                       |                                                                                                                                                                                                 | DRAWING NUMBER |                  | ISSUE         |
|                                                                       |                                                                                                                                                                                                 | 337 Assembly   |                  | 1             |