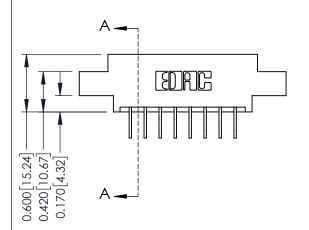

**Mounting Option** 

02-.128 (3.25) Dia. Mounting Holes

**Contact Detail** 

558-90 Degree Bend (Code 541 Contacts)

.156 [3.96] Contact Spacing x .200 [5.08] Row Spacing

THIS IS A C.A.D. GENERATED DRAWING DO NOT MAKE MANUAL REVISIONS TO MASTER.

ISSUE NUMBER

ORIGINAL

**See Accompanying Pages for:** 

- **Contact Bend Details**
- **Mounting Options**

337 / 387 Series Card Edge Connector Part Number: 337-016-558-802

**EDAC INC** TORONTO, ONTARIO CANADA