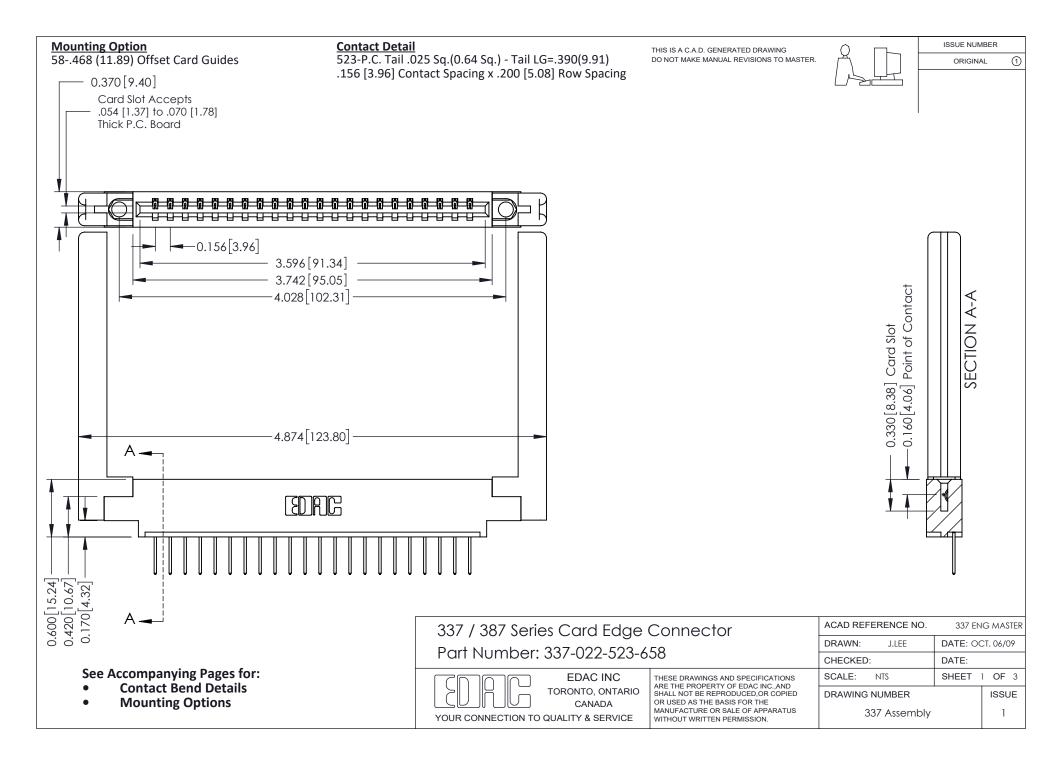

ISSUE NUMBER

ORIGINAL

1



| 337 / 387 Series Card Edge Connector<br>Contact Bend Detail           |                                                                                                                                                                                                  | ACAD REFERENCE NO. 337 E |                  | G MASTER      |
|-----------------------------------------------------------------------|--------------------------------------------------------------------------------------------------------------------------------------------------------------------------------------------------|--------------------------|------------------|---------------|
|                                                                       |