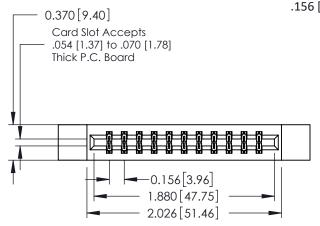

ISSUE NUMBER

ORIGINAL

1

**See Accompanying Pages for:** 

- **Contact Bend Details**
- **Mounting Options**

| 337 / 387 Series Card Edge Connector |
|--------------------------------------|
| Part Number: 337-022-555-812         |

| ACAD REFERENCE NO. 337 ENG MASTE |                  |  |  |
|----------------------------------|------------------|--|--|
| DRAWN: J.LEE                     | DATE: OCT. 06/09 |  |  |
| CHECKED:                         | DATE:            |  |  |
| SCALE: NTS                       | SHEET 1 OF 3     |  |  |
| DRAWING NUMBER                   | ISSUE            |  |  |
| 337 Assembly                     | 1                |  |  |