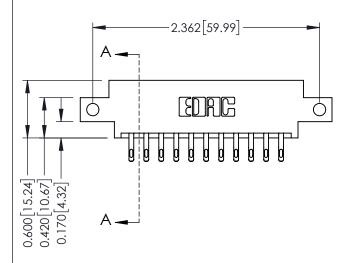

**Mounting Option** 

12-.128 (3.25) Dia. Side Mounting Holes

**Contact Detail** 

555-Extender Board Bend (Code 500 Contacts) .156 [3.96] Contact Spacing x .200 [5.08] Row Spacing THIS IS A C.A.D. GENERATED DRAWING DO NOT MAKE MANUAL REVISIONS TO MASTER.

| ACAD REFERENCE NO. 337 ENG MASTE |                  |  |  |
|----------------------------------|------------------|--|--|
| DRAWN: J.LEE                     | DATE: OCT. 06/09 |  |  |
| CHECKED:                         | DATE:            |  |  |
| SCALE: NTS                       | SHEET 1 OF 3     |  |  |
| DRAWING NUMBER                   | ISSUE            |  |  |
| 337 Assembly                     | 1                |  |  |