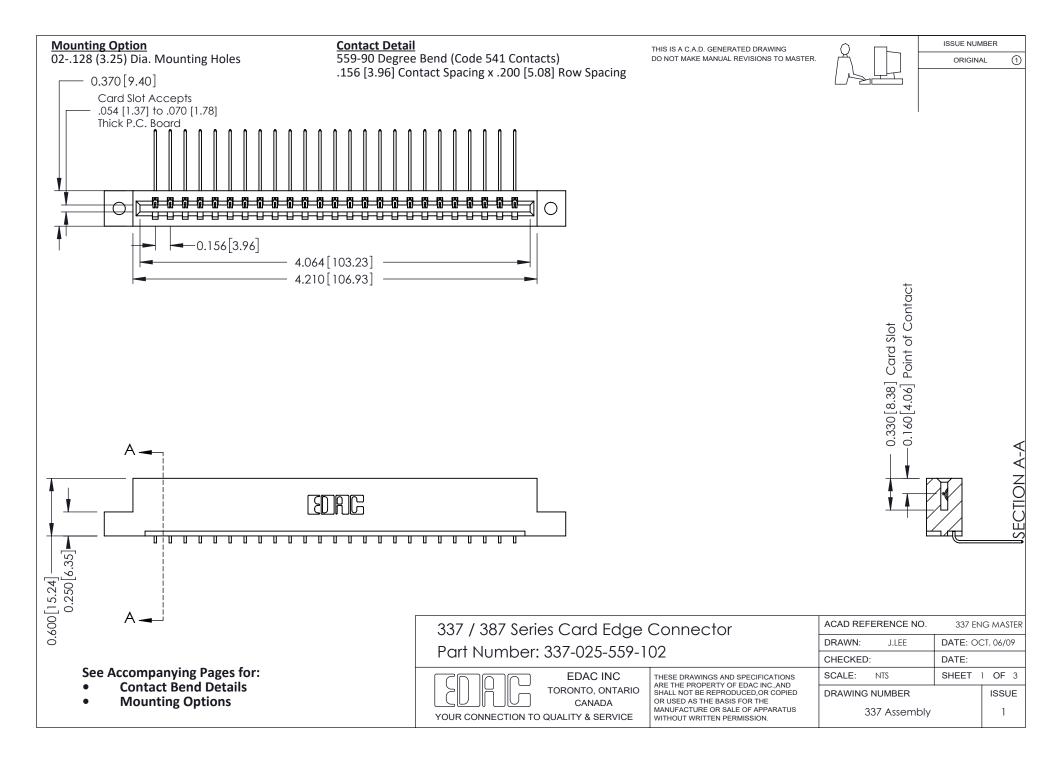

ISSUE NUMBER

ORIGINAL

1

| 337 / 387 Series Card Edge Connector<br>Contact Bend Detail           |                                                                                                                                                                                                  | ACAD REFERENCE NO. 337 E |                  | G MASTER      |
|-----------------------------------------------------------------------|--------------------------------------------------------------------------------------------------------------------------------------------------------------------------------------------------|--------------------------|------------------|---------------|
|                                                                       |                                                                                                                                                                                                  | DRAWN: J.LEE             | DATE: OCT. 06/09 |               |
|                                                                       |                                                                                                                                                                                                  | CHECKED: DATE:           |                  |               |
| EDAC INC TORONTO, ONTARIO CANADA YOUR CONNECTION TO QUALITY & SERVICE | THESE DRAWINGS AND SPECIFICATIONS ARE THE PROPERTY OF EDAC INC.,AND SHALL NOT BE REPRODUCED, OR COPIED OR USED AS THE BASIS FOR THE MANUFACTURE OR SALE OF APPARATUS WITHOUT WRITTEN PERMISSION. | SCALE: NTS               | SHEET            | 2 <b>OF</b> 3 |
|                                                                       |                                                                                                                                                                                                  | DRAWING NUMBER           |                  | ISSUE         |
|                                                                       |                                                                                                                                                                                                  | 337 Assembly             |                  | 1             |