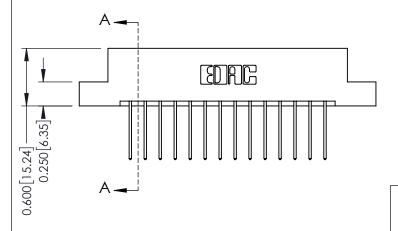

## **Mounting Option** 08-#4-40 Unified Threaded Inserts .156 [3.96] Contact Spacing x .200 [5.08] Row Spacing - 0.370[9.40] Card Slot Accepts .054 [1.37] to .070 [1.78] Thick P.C. Board -0.156[3.96] 2.348 [59.64] 2.494 [63.35]

- **Contact Bend Details**
- **Mounting Options**

| 337 / 387 Series Card Edge Connector |
|--------------------------------------|
| Part Number: 337-028-540-208         |

**EDAC INC** TORONTO, ONTARIO CANADA