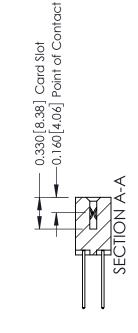

## **Mounting Option** 08-#4-40 Unified Threaded Inserts .156 [3.96] Contact Spacing x .200 [5.08] Row Spacing - 0.370[9.40] Card Slot Accepts .054 [1.37] to .070 [1.78] Thick P.C. Board -0.156[3.96] 2.348 [59.64] 2.494 [63.35]

**Contact Detail** THIS IS A C.A.D. GENERATED DRAWING 540-Wire Wrap .025 Sq.(0.64 Sq.) - Tail LG=.560(14.22) DO NOT MAKE MANUAL REVISIONS TO MASTER.

ISSUE NUMBER

ORIGINAL

1

**See Accompanying Pages for:** 