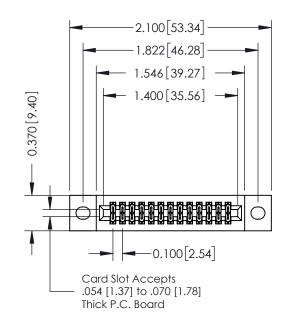

**Mounting Option** 

02-.128 (3.25) Wide Mounting Slots

**Contact Detail** 

556-Extender Board Bend (Code 520 Contacts) .100 [2.54] Contact Spacing x .200 [5.08] Row Spacing

## \_\_\_\_0.240[6.10] Point of Contact 0.410[10.41] SECTION A-A

**See Accompanying Pages for:** 

- **Contact Bend Details**
- **Mounting Options**

342 / 392 Card Edge Connector Part Number: 342-026-556-202

YOUR CONNECTION TO QUALITY & SERVICE

342 ENG MASTER J.LEE DATE: OCT. 06/09 SHEET 1 OF 3

342 Assembly

THIS IS A C.A.D. GENERATED DRAWING DO NOT MAKE MANUAL REVISIONS TO MASTER. ISSUE NUMBER

ORIGINAL

1

| 342 / 392 Series Card Edge Connector<br>Contact Bend Detail |                                                                                                                                                                                                  | ACAD REFERENCE NO. 342 ENG MASTER |             |                  |        |
|-------------------------------------------------------------|--------------------------------------------------------------------------------------------------------------------------------------------------------------------------------------------------|-----------------------------------|-------------|------------------|--------|
|                                                             |                                                                                                                                                                                                  | DRAWN:                            | J.LEE       | DATE: OCT. 06/09 |        |
|                                                             |                                                                                                                                                                                                  | CHECKED:                          |             | DATE:            |        |
| TORONTO, ONTARIO                                            | THESE DRAWINGS AND SPECIFICATIONS ARE THE PROPERTY OF EDAC INC. AND SHALL NOT BE REPRODUCED, OR COPIED OR USED AS THE BASIS FOR THE MANUFACTURE OR SALE OF APPARATUS WITHOUT WRITTEN PERMISSION. | SCALE:                            | NTS         | SHEET :          | 2 OF 3 |
|                                                             |                                                                                                                                                                                                  | DRAWING                           | NUMBER      |                  | ISSUE  |
| YOUR CONNECTION TO QUALITY & SERVICE                        |                                                                                                                                                                                                  | 3                                 | 42 Assembly |                  | 1      |