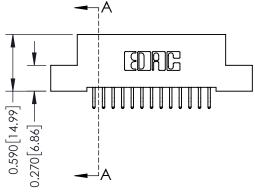

## \_\_\_\_0.240[6.10] Point of Contact 0.410[10.41] SECTION A-A

**See Accompanying Pages for:** 

- **Contact Bend Details**
- **Mounting Options**

342 / 392 Card Edge Connector Part Number: 342-026-556-202

YOUR CONNECTION TO QUALITY & SERVICE

342 ENG MASTER J.LEE DATE: OCT. 06/09 SHEET 1 OF 3

342 Assembly

THIS IS A C.A.D. GENERATED DRAWING DO NOT MAKE MANUAL REVISIONS TO MASTER. ISSUE NUMBER

ORIGINAL

1

| 342 / 392 Series Card Edge Connector<br>Contact Bend Detail |                                                                                                                                                                                                  | ACAD REFERENCE NO. 342 ENG MASTER |             |                  |        |
|-------------------------------------------------------------|--------------------------------------------------------------------------------------------------------------------------------------------------------------------------------------------------|-----------------------------------|-------------|------------------|--------|
|                                                             |                                                                                                                                                                                                  | DRAWN:                            | J.LEE       | DATE: OCT. 06/09 |        |
|                                                             |                                                                                                                                                                                                  | CHECKED:                          |             | DATE:            |        |
| TORONTO, ONTARIO                                            | THESE DRAWINGS AND SPECIFICATIONS ARE THE PROPERTY OF EDAC INC. AND SHALL NOT BE REPRODUCED, OR COPIED OR USED AS THE BASIS FOR THE MANUFACTURE OR SALE OF APPARATUS WITHOUT WRITTEN PERMISSION. | SCALE:                            | NTS         | SHEET :          | 2 OF 3 |
|                                                             |                                                                                                                                                                                                  | DRAWING                           | NUMBER      |                  | ISSUE  |
| YOUR CONNECTION TO QUALITY & SERVICE                        |                                                                                                                                                                                                  | 3                                 | 42 Assembly |                  | 1      |