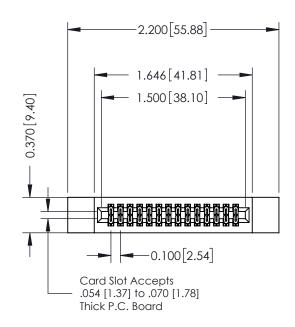

## **See Accompanying Pages for:**

- Contact Bend Details
- Mounting Options

| 342 / 392 Card Edge Connector<br>Part Number: 342-028-521-212 |                                                                                                       | ACAD REFERENCE NO. 342 ENG MASTER |             |         |           |  |
|---------------------------------------------------------------|-------------------------------------------------------------------------------------------------------|-----------------------------------|-------------|---------|-----------|--|
|                                                               |                                                                                                       | DRAWN:                            | J.LEE       | DATE: O | CT. 06/09 |  |
|                                                               |                                                                                                       | CHECKED:                          |             | DATE:   |           |  |
| EDAC INC                                                      | THESE DRAWINGS AND SPECIFICATIONS ARE THE PROPERTY OF EDAC INCAND                                     | SCALE:                            | NTS         | SHEET ' | 1 OF 3    |  |
| TORONTO, ONTARIO                                              | SHALL NOT BE REPRODUCED,OR COPIED<br>OR USED AS THE BASIS FOR THE<br>MANUFACTURE OR SALE OF APPARATUS | DRAWING                           | NUMBER      |         | ISSUE     |  |
| CANADA CANADA                                                 |                                                                                                       | 3                                 | 42 Assembly |         | 1         |  |