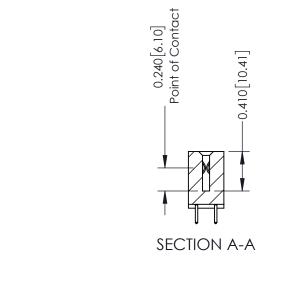

## **Contact Detail**

521-P.C. Tail .025 Sq.(0.64 Sq.) - Tail LG=.160(4.06) .100 [2.54] Contact Spacing x .200 [5.08] Row Spacing THIS IS A C.A.D. GENERATED DRAWING

ISSUE NUMBER

ORIGINAL

THIS IS A C.A.D. GENERATED DRAWING DO NOT MAKE MANUAL REVISIONS TO MASTER. ISSUE NUMBER

ORIGINAL

1

| 342 / 392 Series Card Edge Connector<br>Contact Bend Detail |                                                                                                                                                                                                 | ACAD REFERENCE NO. 342 ENG MASTER |             |                  |        |  |
|-------------------------------------------------------------|-------------------------------------------------------------------------------------------------------------------------------------------------------------------------------------------------|-----------------------------------|-------------|------------------|--------|--|
|                                                             |                                                                                                                                                                                                 | DRAWN:                            | J.LEE       | DATE: OCT. 06/09 |        |  |
|                                                             |                                                                                                                                                                                                 | CHECKED:                          |             | DATE:            |        |  |
| TORONTO, ONTARIO                                            | THESE DRAWINGS AND SPECIFICATIONS ARE THE PROPERTY OF EDAC INC.,AND SHALL NOT BE REPRODUCED,OR COPIED OR USED AS THE BASIS FOR THE MANUFACTURE OR SALE OF APPARATUS WITHOUT WRITTEN PERMISSION. | SCALE:                            | NTS         | SHEET :          | 2 OF 3 |  |
|                                                             |                                                                                                                                                                                                 | DRAWING                           | NUMBER      |                  | ISSUE  |  |
| YOUR CONNECTION TO QUALITY & SERVICE                        |                                                                                                                                                                                                 | 3                                 | 42 Assembly |                  | 1      |  |