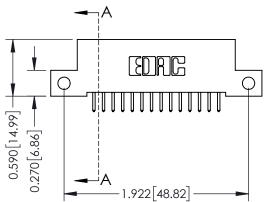

## **See Accompanying Pages for:**

- Contact Bend Details
- Mounting Options

| 342 / 392 Card Edge Connector<br>Part Number: 342-028-521-212 |                                                                                                       | ACAD REFERENCE NO. 342 ENG MASTER |             |         |           |  |
|---------------------------------------------------------------|-------------------------------------------------------------------------------------------------------|-----------------------------------|-------------|---------|-----------|--|
|                                                               |                                                                                                       | DRAWN:                            | J.LEE       | DATE: O | CT. 06/09 |  |
|                                                               |                                                                                                       | CHECKED:                          |             | DATE:   |           |  |
| EDAC INC                                                      | THESE DRAWINGS AND SPECIFICATIONS ARE THE PROPERTY OF EDAC INCAND                                     | SCALE:                            | NTS         | SHEET ' | 1 OF 3    |  |
| TORONTO, ONTARIO                                              | SHALL NOT BE REPRODUCED,OR COPIED<br>OR USED AS THE BASIS FOR THE<br>MANUFACTURE OR SALE OF APPARATUS | DRAWING                           | NUMBER      |         | ISSUE     |  |
| CANADA CANADA                                                 |                                                                                                       | 3                                 | 42 Assembly |         | 1         |  |