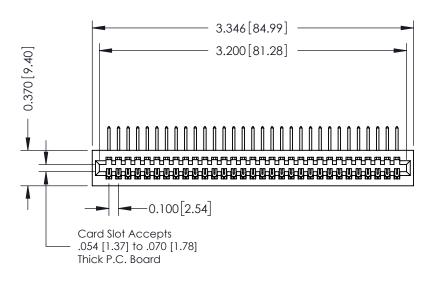

## **See Accompanying Pages for:**

- **Contact Bend Details**
- **Mounting Options**

| 342 / 392 Card Edge Connector |
|-------------------------------|
| Part Number: 342-031-558-101  |

| ACAD REFERENCE NO. 342 ENG MASTER |                  |  |  |  |  |
|-----------------------------------|------------------|--|--|--|--|
| DRAWN: J.LEE                      | DATE: OCT. 06/09 |  |  |  |  |
| CHECKED:                          | DATE:            |  |  |  |  |
| SCALE: NTS                        | SHEET 1 OF 3     |  |  |  |  |
| DRAWING NUMBER                    | ISSUE            |  |  |  |  |