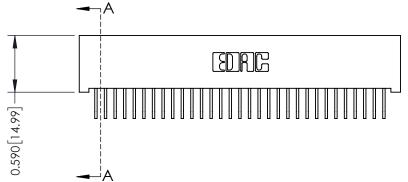

## **See Accompanying Pages for:**

- **Contact Bend Details**
- **Mounting Options**

| 342 / 392 Card Edge Connector |
|-------------------------------|
| Part Number: 342-031-558-101  |

| ACAD REFERENCE NO. 342 ENG MASTER |                  |  |  |  |  |
|-----------------------------------|------------------|--|--|--|--|
| DRAWN: J.LEE                      | DATE: OCT. 06/09 |  |  |  |  |
| CHECKED:                          | DATE:            |  |  |  |  |
| SCALE: NTS                        | SHEET 1 OF 3     |  |  |  |  |
| DRAWING NUMBER                    | ISSUE            |  |  |  |  |