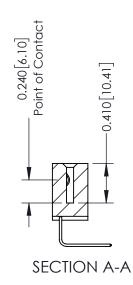

**Mounting Option** 01-No Mounting Lugs **Contact Detail** 

558-90 Degree Bend (Code 541 Contacts) .100 [2.54] Contact Spacing x .200 [5.08] Row Spacing

1