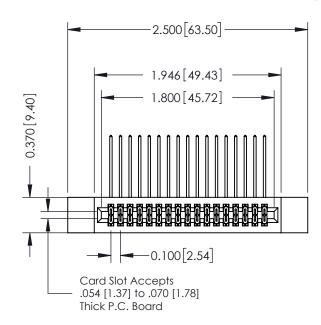

## **See Accompanying Pages for:**

- Contact Bend Details
- Mounting Options

| 342 / 392 Card Edge Connector                                                                                       | ACAD REFERENCE NO. 342 ENG MASTER |         |           |  |  |
|---------------------------------------------------------------------------------------------------------------------|-----------------------------------|---------|-----------|--|--|
| Part Number: 342-034-558-212                                                                                        | DRAWN: J.LEE                      | DATE: O | CT. 06/09 |  |  |
| Pari Number: 342-034-338-212                                                                                        | CHECKED:                          | DATE:   |           |  |  |
| EDAC INC THESE DRAWINGS AND SPECIFICATIONS                                                                          | SCALE: NTS                        | SHEET   | 1 OF 3    |  |  |
| TORONTO, ONTARIO  ARE THE PROPERTY OF EDAC INC. AND SHALL NOT BE REPRODUCED, OR COPIE! OF ANADA OF THE STATE OF THE | DRAWING NUMBER                    | •       | ISSUE     |  |  |
| YOUR CONNECTION TO QUALITY & SERVICE WITHOUT WRITTEN PERMISSION.                                                    | 342 Assembly                      |         | 1         |  |  |