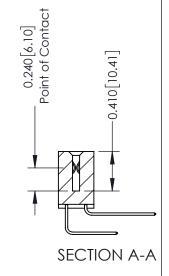

## **Contact Detail**

558-90 Degree Bend (Code 541 Contacts) .100 [2.54] Contact Spacing x .200 [5.08] Row Spacing THIS IS A C.A.D. GENERATED DRAWING

ISSUE NUMBE

THIS IS A C.A.D. GENERATED DRAWING DO NOT MAKE MANUAL REVISIONS TO MASTER. ISSUE NUMBER

ORIGINAL

1

| 342 / 392 Series Card Edge Connector<br>Contact Bend Detail |                                                                                                  | ACAD REFERENCE NO. 342 ENG MASTER |             |                         |        |
|-------------------------------------------------------------|--------------------------------------------------------------------------------------------------|-----------------------------------|-------------|-------------------------|--------|
|                                                             |                                                                                                  | DRAWN:                            | J.LEE       | DATE: <b>OCT.</b> 06/09 |        |
|                                                             |                                                                                                  | CHECKED:                          |             | DATE:                   |        |
|                                                             | THESE DRAWINGS AND SPECIFICATIONS ARE THE PROPERTY OF EDAC INCAND                                | SCALE:                            | NTS         | SHEET :                 | 2 OF 3 |
| TORONTO, ONTARIO                                            | SHALL NOT BE REPRODUCED, OR COPIED OR USED AS THE BASIS FOR THE MANUFACTURE OR SALE OF APPARATUS | DRAWING                           | NUMBER      |                         | ISSUE  |
| YOUR CONNECTION TO QUALITY & SERVICE                        |                                                                                                  | 3                                 | 42 Assembly |                         | 1      |