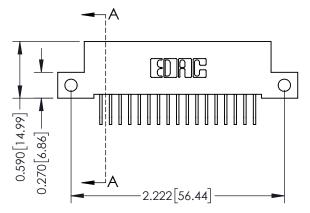

## **Mounting Option**

12-.128 (3.25) Dia. Side Mounting Holes

THIS IS A C.A.D. GENERATED DRAWING DO NOT MAKE MANUAL REVISIONS TO MASTER

ISSUE NUMBER

ORIGINAL

1

| 342 / 392 Card Edge Connector<br>Mounting Options |                                                               | ACAD REFERENCE NO. 342 ENG MASTER |                         |        |  |  |
|---------------------------------------------------|---------------------------------------------------------------|-----------------------------------|-------------------------|--------|--|--|
|                                                   |                                                               | DRAWN: J.LEE                      | DATE: <b>OCT. 06/09</b> |        |  |  |
|                                                   |                                                               | CHECKED:                          | DATE:                   |        |  |  |
|                                                   | THESE DRAWINGS AND SPECIFICATIONS                             | SCALE: NTS                        | SHEET :                 | 3 OF 3 |  |  |
| TORONTO, ONTARIO                                  | OR USED AS THE BASIS FOR THE MANUFACTURE OR SALE OF APPARATUS | DRAWING NUMBER                    | •                       | ISSUE  |  |  |
| YOUR CONNECTION TO QUALITY & SERVICE              |                                                               | 342 Assembly                      |                         | 1      |  |  |