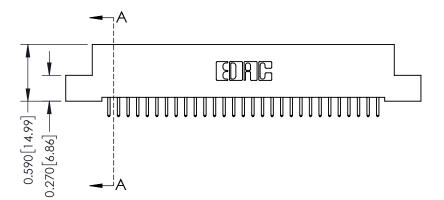

THIS IS A C.A.D. GENERATED DRAWING DO NOT MAKE MANUAL REVISIONS TO MASTER

ISSUE NUMBER

ORIGINAL

1

| 342 / 392 Card Edge Connector<br>Mounting Options |                                                                                                                                                                                               | ACAD REFERENCE NO. 342 ENG MASTER |                         |        |  |  |
|---------------------------------------------------|-----------------------------------------------------------------------------------------------------------------------------------------------------------------------------------------------|-----------------------------------|-------------------------|--------|--|--|
|                                                   |                                                                                                                                                                                               | DRAWN: J.LEE                      | DATE: <b>OCT. 06/09</b> |        |  |  |
|                                                   |                                                                                                                                                                                               | CHECKED:                          | DATE:                   |        |  |  |
| TORONTO, ONTARIO                                  | THESE DRAWINGS AND SPECIFICATIONS ARE THE PROPERTY OF EDAC INCAND SHALL NOT BE REPRODUCED,OR COPIED OR USED AS THE BASIS FOR THE MANUFACTURE OR SALE OF APPARATUS WITHOUT WRITTEN PERMISSION. | SCALE: NTS                        | SHEET :                 | 3 OF 3 |  |  |
|                                                   |                                                                                                                                                                                               | DRAWING NUMBER                    | •                       | ISSUE  |  |  |
| YOUR CONNECTION TO QUALITY & SERVICE              |                                                                                                                                                                                               | 342 Assembly                      |                         | 1      |  |  |