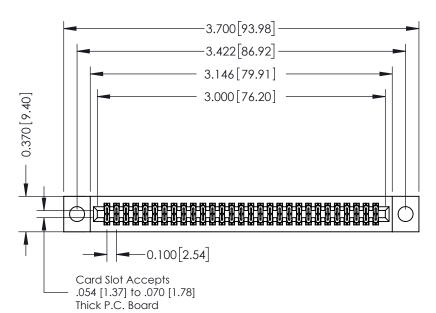

## **See Accompanying Pages for:**

- **Contact Bend Details**
- **Mounting Options**

342 / 392 Card Edge Connector Part Number: 342-058-521-204

YOUR CONNECTION TO QUALITY & SERVICE

342 ENG MASTER J.LEE DATE: OCT. 06/09 SHEET 1 OF 3

342 Assembly

THIS IS A C.A.D. GENERATED DRAWING DO NOT MAKE MANUAL REVISIONS TO MASTER. ISSUE NUMBER

ORIGINAL

1

| 342 / 392 Series Card Edge Connector<br>Contact Bend Detail |                                                                                                                                                                                                  | ACAD REFERENCE NO. 342 ENG MASTER |             |                  |        |
|-------------------------------------------------------------|--------------------------------------------------------------------------------------------------------------------------------------------------------------------------------------------------|-----------------------------------|-------------|------------------|--------|
|                                                             |                                                                                                                                                                                                  | DRAWN:                            | J.LEE       | DATE: OCT. 06/09 |        |
|                                                             |                                                                                                                                                                                                  | CHECKED:                          |             | DATE:            |        |
| TORONTO, ONTARIO                                            | THESE DRAWINGS AND SPECIFICATIONS ARE THE PROPERTY OF EDAC INC. AND SHALL NOT BE REPRODUCED, OR COPIED OR USED AS THE BASIS FOR THE MANUFACTURE OR SALE OF APPARATUS WITHOUT WRITTEN PERMISSION. | SCALE:                            | NTS         | SHEET :          | 2 OF 3 |
|                                                             |                                                                                                                                                                                                  | DRAWING                           | NUMBER      |                  | ISSUE  |
| YOUR CONNECTION TO QUALITY & SERVICE                        |                                                                                                                                                                                                  | 3                                 | 42 Assembly |                  | 1      |