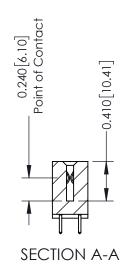

**Mounting Option** 

04-.156 (3.96) Dia. Mounting Holes

**Contact Detail** 

521-P.C. Tail .025 Sq.(0.64 Sq.) - Tail LG=.160(4.06) .100 [2.54] Contact Spacing x .200 [5.08] Row Spacing