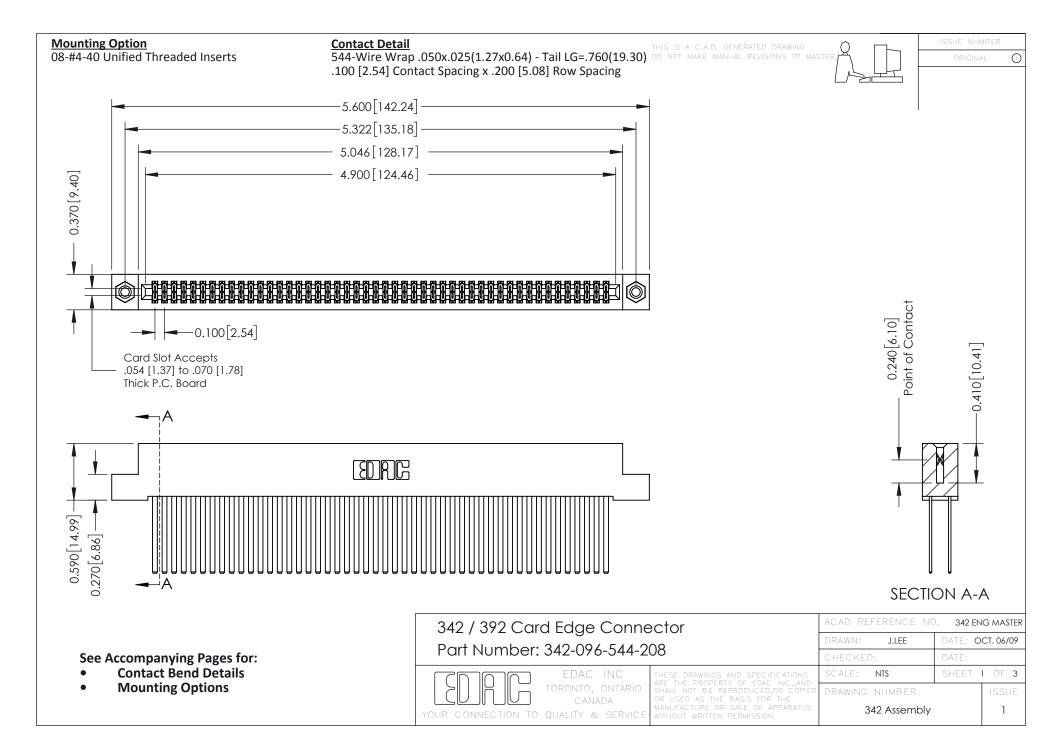

THIS IS A C.A.D. GENERATED DRAWING DO NOT MAKE MANUAL REVISIONS TO MASTER. ISSUE NUMBER

ORIGINAL

1



| 342 / 392 Series Card Edge Connector<br>Contact Bend Detail |                                                                                                                                                                                                  | ACAD REFERENCE NO. 342 ENG MASTER |             |                  |        |
|-------------------------------------------------------------|--------------------------------------------------------------------------------------------------------------------------------------------------------------------------------------------------|-----------------------------------|-------------|------------------|--------|
|