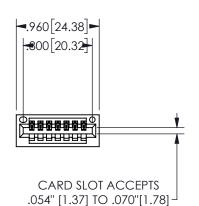

## 345/395 SERIES CARD EDGE CONNECTOR PART NUMBER: 345-007-542-101

YOUR CONNECTION TO QUALITY & SERVICE

**EDAC INC** TORONTO, ONTARIO CANADA

THESE DRAWINGS AND SPECIFICATIONS ARE THE PROPERTY OF EDAC INC.,AND SHALL NOT BE REPRODUCED, OR COPIED OR USED AS THE BASIS FOR THE MANUFACTURE OR SALE OF APPARATUS WITHOUT WRITTEN PERMISSION.

| SECTION A-A         |            |       |
|---------------------|------------|-------|
| ACAD REFERENCE NO.  | 345-ENG-MA | ASTER |
| DRAWN: R.STA.MONICA | DATEMAY.16 | /2017 |
| CHECKED:            | DATE:      |       |
| SCALE: NTS          | SHEET 1 O  | F 2   |
| DRAWING NUMBER      | IS         | SUE   |
| 345-ENG-MASTER      |            | 1     |