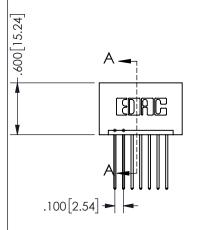

## <u>Contact Dimensions:</u> 542-Wire Wrap .025 Sq.(0.64 Sq.) - Tail LG=.645(16.38) .100 (2.54) Contact Spacing x .200 (5.08) Row Spacing

.160 4.06 .330[8.38] POINT OF CARD SLOT CONTACT .370 9.4

| SECTION A-A         |            |       |
|---------------------|------------|-------|
| ACAD REFERENCE NO.  | 345-ENG-MA | ASTER |
| DRAWN: R.STA.MONICA | DATEMAY.16 | /2017 |
| CHECKED:            | DATE:      |       |
| SCALE: NTS          | SHEET 1 O  | F 2   |
| DRAWING NUMBER      | IS         | SUE   |
| 345-ENG-MASTER      |            | 1     |