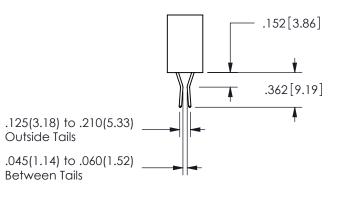

<u>Contact Dimensions:</u>
523-P.C. Tail .025 Sq.(0.64 Sq.) - Tail LG=.390(9.91)
.100 (2.54) Contact Spacing x .200 (5.08) Row Spacing

THIS IS A C.A.D. GENERATED DRAWING DO NOT MAKE MANUAL REVISIONS TO MASTER.

SECTION A-A

ISSUE NUMBER ORIGINAL

1

**Contact Code 558** 

Contact Code 559

**Contact Code 560** 

INSULATOR MATERIAL: THERMOPLASTIC POLYESTER, UL 94V-0

DAP MATERIAL AVAILABLE UPON REQUEST

CONTACT MATERIAL; COPPER ALLOY CONTACT PLATING: GOLD ON THE MATING AREA, TIN PLATING ON THE CONTACT TAILS, NICKEL UNDERPLATE

345/395 SERIES CARD EDGE CONNECTOR CONTACT CODE 555,556,558,559,560 DIMENSIONS