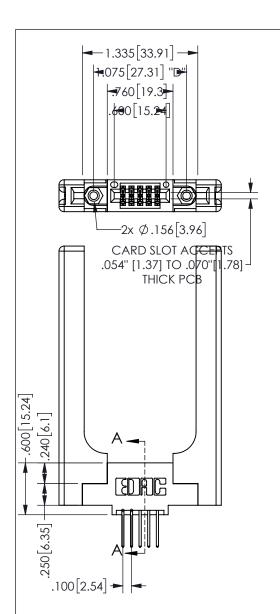

## 345/395 SERIES CARD EDGE CONNECTOR PART NUMBER: 345-010-523-558

YOUR CONNECTION TO QUALITY & SERVICE

**EDAC INC** TORONTO, ONTARIO CANADA

THESE DRAWINGS AND SPECIFICATIONS ARE THE PROPERTY OF EDAC INC., AND SHALL NOT BE REPRODUCED, OR COPIED OR USED AS THE BASIS FOR THE MANUFACTURE OR SALE OF APPARATUS WITHOUT WRITTEN PERMISSION.

| ACAD REFERENCE NO.  | 345-ENG-MASTER   |
|---------------------|------------------|
| DRAWN: R.STA.MONICA | DATE:MAY.16/2017 |
| CHECKED:            | DATE:            |
| SCALE: NTS          | SHEET 1 OF 2     |
| DRAWING NUMBER      | ISSUE            |
| 345-ENG-MASTER      | 1                |
|                     |                  |

SECTION A-A

ISSUE NUMBER ORIGINAL

1

**Contact Code 558** 

Contact Code 559

**Contact Code 560** 

INSULATOR MATERIAL: THERMOPLASTIC POLYESTER, UL 94V-0

DAP MATERIAL AVAILABLE UPON REQUEST