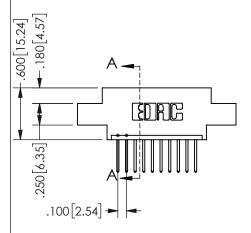

THIS IS A C.A.D. GENERATED DRAWING DO NOT MAKE MANUAL REVISIONS TO MASTER.

ISSUE NUMBER

ORIGINAL

1

**Contact Dimensions:** 523-P.C. Tail .025 Sq.(0.64 Sq.) - Tail LG=.390(9.91) .100 (2.54) Contact Spacing x .200 (5.08) Row Spacing

.160 4.06 .330[8.38] POINT OF CARD SLOT CONTACT .370 9.4