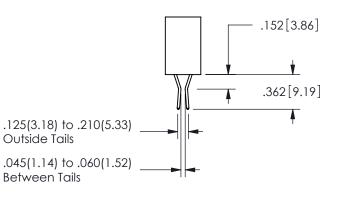

ISSUE NUMBER ORIGINAL

1

**Contact Code 558** 

Contact Code 559

**Contact Code 560** 

INSULATOR MATERIAL: THERMOPLASTIC POLYESTER, UL 94V-0 DAP MATERIAL AVAILABLE UPON REQUEST

CONTACT MATERIAL; COPPER ALLOY CONTACT PLATING: GOLD ON THE MATING AREA, TIN PLATING ON THE CONTACT TAILS, NICKEL UNDERPLATE

345/395 SERIES CARD EDGE CONNECTOR CONTACT CODE 555,556,558,559,560 DIMENSIONS

YOUR CONNECTION TO QUALITY & SERVICE

**EDAC INC** TORONTO, ONTARIO CANADA

THESE DRAWINGS AND SPECIFICATIONS ARE THE PROPERTY OF EDAC INC.,AND SHALL NOT BE REPRODUCED, OR COPIED OR USED AS THE BASIS FOR THE MANUFACTURE OR SALE OF APPARATUS WITHOUT WRITTEN PERMISSION.

|  | ACAD REFERENCE NO.  | 345-ENG-MASTER   |  |  |
|--|---------------------|------------------|--|--|
|  | DRAWN: R.STA.MONICA | DATE:MAY.16/2017 |  |  |
|  | CHECKED:            | DATE:            |  |  |
|  | SCALE: 1:1          | SHEET 2 OF 2     |  |  |
|  | DRAWING NUMBER      | ISSUE            |  |  |
|  | 345-ENG-MASTER      | 1                |  |  |