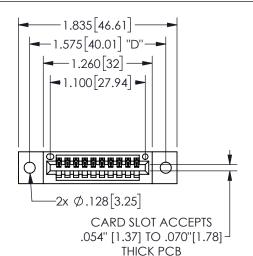

## SECTION A-A

345/395 SERIES CARD EDGE CONNECTOR PART NUMBER: 345-010-523-602

**EDAC INC** TORONTO, ONTARIO CANADA

THESE DRAWINGS AND SPECIFICATIONS ARE THE PROPERTY OF EDAC INC.,AND SHALL NOT BE REPRODUCED, OR COPIED OR USED AS THE BASIS FOR THE MANUFACTURE OR SALE OF APPARATUS WITHOUT WRITTEN PERMISSION.

| ACAD REFERENCE NO.  |     | 345-ENG-MASTER  |       |
|---------------------|-----|-----------------|-------|
| DRAWN: R.STA.MONICA |     | DATEMAY.16/2017 |       |
| CHECKED:            |     | DATE:           |       |
| SCALE:              | NTS | SHEET 1         | OF 2  |
| DRAWING NUMBER      |     |                 | ISSUE |
| 345-EN              |     | 1               |       |
|                     |     |                 |       |