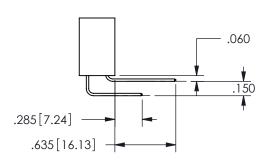

ISSUE NUMBER ORIGINAL

1

**Contact Code 558** 

Contact Code 559

**Contact Code 560** 

INSULATOR MATERIAL: THERMOPLASTIC POLYESTER, UL 94V-0 DAP MATERIAL AVAILABLE UPON REQUEST

CONTACT MATERIAL; COPPER ALLOY CONTACT PLATING: GOLD ON THE MATING AREA, TIN PLATING ON THE CONTACT TAILS, NICKEL UNDERPLATE

345/395 SERIES CARD EDGE CONNECTOR CONTACT CODE 555,556,558,559,560 DIMENSIONS

YOUR CONNECTION TO QUALITY & SERVICE

**EDAC INC** TORONTO, ONTARIO CANADA

THESE DRAWINGS AND SPECIFICATIONS ARE THE PROPERTY OF EDAC INC.,AND SHALL NOT BE REPRODUCED, OR COPIED OR USED AS THE BASIS FOR THE MANUFACTURE OR SALE OF APPARATUS WITHOUT WRITTEN PERMISSION.

|  | ACAD REFERENCE NO.  | 345-ENG-MASTER   |  |  |
|--|---------------------|------------------|--|--|
|  | DRAWN: R.STA.MONICA | DATE:MAY.16/2017 |  |  |
|  | CHECKED:            | DATE:            |  |  |
|  | SCALE: 1:1          | SHEET 2 OF 2     |  |  |
|  | DRAWING NUMBER      | ISSUE            |  |  |
|  | 345-ENG-MASTER      | 1                |  |  |