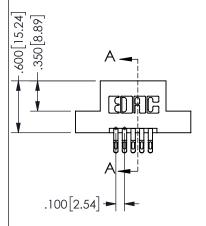

SECTION A-A

ISSUE NUMBER ORIGINAL

1

**Contact Code 558** 

Contact Code 559

**Contact Code 560** 

INSULATOR MATERIAL: THERMOPLASTIC POLYESTER, UL 94V-0

DAP MATERIAL AVAILABLE UPON REQUEST

CONTACT MATERIAL; COPPER ALLOY CONTACT PLATING: GOLD ON THE MATING AREA, TIN PLATING ON THE CONTACT TAILS, NICKEL UNDERPLATE

345/395 SERIES CARD EDGE CONNECTOR CONTACT CODE 555,556,558,559,560 DIMENSIONS