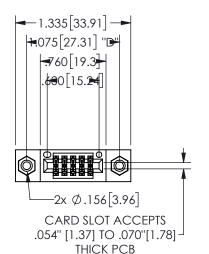

## 345/395 SERIES CARD EDGE CONNECTOR

PART NUMBER: 345-010-555-208

YOUR CONNECTION TO QUALITY & SERVICE

**EDAC INC** TORONTO, ONTARIO CANADA

THESE DRAWINGS AND SPECIFICATIONS ARE THE PROPERTY OF EDAC INC.,AND SHALL NOT BE REPRODUCED, OR COPIED OR USED AS THE BASIS FOR THE MANUFACTURE OR SALE OF APPARATUS WITHOUT WRITTEN PERMISSION.

| ACAD REFERENCE NO.  |                | 345-ENG-MASTER   |       |
|---------------------|----------------|------------------|-------|
| DRAWN: R.STA.MONICA |                | DATE:MAY.16/2017 |       |
| CHECKED:            |                | DATE:            |       |
| SCALE:              | NTS            | SHEET            | OF 2  |
| DRAWING             | 3 NUMBER       |                  | ISSUE |
| 3                   | 345-ENG-MASTER |                  | 1     |