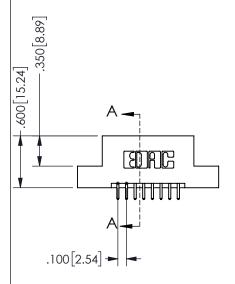

.160 4.06 .330[8.38] POINT OF CARD SLOT CONTACT .370 9.4

## **SECTION A-A**

345/395 SERIES CARD EDGE CONNECTOR PART NUMBER: 345-016-521-207

**EDAC INC** TORONTO, ONTARIO CANADA

THESE DRAWINGS AND SPECIFICATIONS ARE THE PROPERTY OF EDAC INC., AND SHALL NOT BE REPRODUCED, OR COPIED OR USED AS THE BASIS FOR THE MANUFACTURE OR SALE OF APPARATUS WITHOUT WRITTEN PERMISSION.

| ACAD REFERENCE NO.  | 345-ENG-MASTER   |
|---------------------|------------------|
| DRAWN: R.STA.MONICA | DATE:MAY.16/2017 |
| CHECKED:            | DATE:            |
| SCALE: NTS          | SHEET 1 OF 2     |
| DRAWING NUMBER      | ISSUE            |
| 345-ENG-MASTER      | 1                |
|                     |                  |