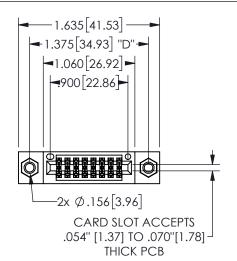

## **SECTION A-A**

345/395 SERIES CARD EDGE CONNECTOR PART NUMBER: 345-016-521-207

**EDAC INC** TORONTO, ONTARIO CANADA

THESE DRAWINGS AND SPECIFICATIONS ARE THE PROPERTY OF EDAC INC., AND SHALL NOT BE REPRODUCED, OR COPIED OR USED AS THE BASIS FOR THE MANUFACTURE OR SALE OF APPARATUS WITHOUT WRITTEN PERMISSION.

| ACAD REFERENCE NO.  | 345-ENG-MASTER   |
|---------------------|------------------|
| DRAWN: R.STA.MONICA | DATE:MAY.16/2017 |
| CHECKED:            | DATE:            |
| SCALE: NTS          | SHEET 1 OF 2     |
| DRAWING NUMBER      | ISSUE            |
| 345-ENG-MASTER      | 1                |
|                     |                  |