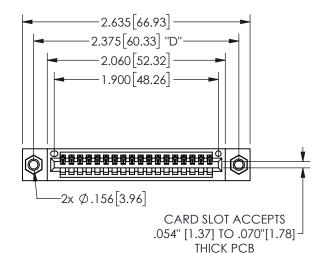

THIS IS A C.A.D. GENERATED DRAWING DO NOT MAKE MANUAL REVISIONS TO MASTER.

ISSUE NUMBER

ORIGINAL

1

.600[15.24] 250 [6.35] .100[2.54]

Contact Dimensions: 541-Wire Wrap .025 Sq.(0.64 Sq.) - Tail LG=.750(19.05) .100 (2.54) Contact Spacing x .200 (5.08) Row Spacing

345/395 SERIES CARD EDGE CONNECTOR PART NUMBER: 345-018-541-407

YOUR CONNECTION TO QUALITY & SERVICE

**EDAC INC** TORONTO, ONTARIO CANADA

THESE DRAWINGS AND SPECIFICATIONS ARE THE PROPERTY OF EDAC INC.,AND SHALL NOT BE REPRODUCED, OR COPIED OR USED AS THE BASIS FOR THE MANUFACTURE OR SALE OF APPARATUS WITHOUT WRITTEN PERMISSION.

INSULATOR MATERIAL: THERMOPLASTIC POLYESTER, UL 94V-0 DAP MATERIAL AVAILABLE UPON REQUEST

CONTACT MATERIAL; COPPER ALLOY CONTACT PLATING: GOLD ON THE MATING AREA, TIN PLATING ON THE CONTACT TAILS, NICKEL UNDERPLATE