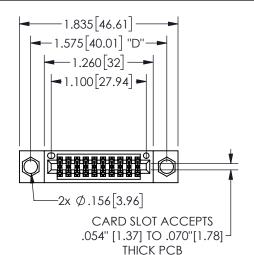

## 345/395 SERIES CARD EDGE CONNECTOR PART NUMBER: 345-020-555-504

YOUR CONNECTION TO QUALITY & SERVICE

**EDAC INC** TORONTO, ONTARIO CANADA

THESE DRAWINGS AND SPECIFICATIONS ARE THE PROPERTY OF EDAC INC.,AND SHALL NOT BE REPRODUCED, OR COPIED OR USED AS THE BASIS FOR THE MANUFACTURE OR SALE OF APPARATUS WITHOUT WRITTEN PERMISSION.

| 3LCTION A           |     |                  | 4 W-W |
|---------------------|-----|------------------|-------|
| ACAD REFERENCE NO.  |     | 345-ENG-MASTER   |       |
| DRAWN: R.STA.MONICA |     | DATE:MAY.16/2017 |       |
| CHECKED:            |     | DATE:            |       |
| SCALE:              | NTS | SHEET            | OF 2  |
| DRAWING NUMBER      |     |                  | ISSUE |
| 345-ENG-MASTER      |     |                  | 1     |