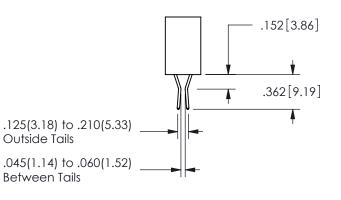

SECTION A A

ISSUE NUMBER ORIGINAL

1

**Contact Code 558** 

Contact Code 559

**Contact Code 560** 

INSULATOR MATERIAL: THERMOPLASTIC POLYESTER, UL 94V-0 DAP MATERIAL AVAILABLE UPON REQUEST

CONTACT MATERIAL; COPPER ALLOY CONTACT PLATING: GOLD ON THE MATING AREA, TIN PLATING ON THE CONTACT TAILS, NICKEL UNDERPLATE