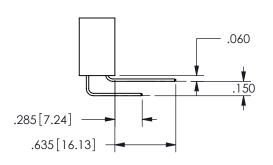

## <u>Contact Dimensions:</u> 555-Extender Board Bend (Code 500 Contacts) See Sheet 2 for Contact Code 555, 556, 558, 559, 560 **Dimensions**

.160 4.06 .330[8.38] POINT OF CARD SLOT CONTACT

SECTION A A

ISSUE NUMBER ORIGINAL

1

**Contact Code 558** 

Contact Code 559

**Contact Code 560** 

INSULATOR MATERIAL: THERMOPLASTIC POLYESTER, UL 94V-0 DAP MATERIAL AVAILABLE UPON REQUEST

CONTACT MATERIAL; COPPER ALLOY CONTACT PLATING: GOLD ON THE MATING AREA, TIN PLATING ON THE CONTACT TAILS, NICKEL UNDERPLATE