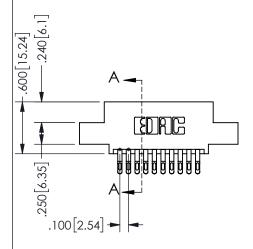

## 345/395 SERIES CARD EDGE CONNECTOR PART NUMBER: 345-020-555-504

YOUR CONNECTION TO QUALITY & SERVICE

**EDAC INC** TORONTO, ONTARIO CANADA

THESE DRAWINGS AND SPECIFICATIONS ARE THE PROPERTY OF EDAC INC.,AND SHALL NOT BE REPRODUCED, OR COPIED OR USED AS THE BASIS FOR THE MANUFACTURE OR SALE OF APPARATUS WITHOUT WRITTEN PERMISSION.

| 3LCTION A           |     |                  | 4 W-W |
|---------------------|-----|------------------|-------|
| ACAD REFERENCE NO.  |     | 345-ENG-MASTER   |       |
| DRAWN: R.STA.MONICA |     | DATE:MAY.16/2017 |       |
| CHECKED:            |     | DATE:            |       |
| SCALE:              | NTS | SHEET            | OF 2  |
| DRAWING NUMBER      |     |                  | ISSUE |
| 345-ENG-MASTER      |     |                  | 1     |