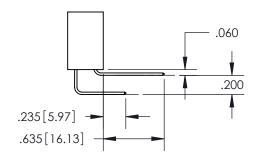

COPPER TIN ALLOY CONTACT PLATING: GOLD ON THE MATING AREA, TIN PLATING ON THE CONTACT TAILS, NICKEL UNDERPLATE

345/395 SERIES CARD EDGE CONNECTOR PART NUMBER: 345-022-521-204

YOUR CONNECTION TO QUALITY & SERVICE

**EDAC INC** TORONTO, ONTARIO CANADA

THESE DRAWINGS AND SPECIFICATIONS ARE THE PROPERTY OF EDAC INC.,AND SHALL NOT BE REPRODUCED, OR COPIED OR USED AS THE BASIS FOR THE MANUFACTURE OR SALE OF APPARATUS WITHOUT WRITTEN PERMISSION.

| ACAD REFERENCE NO.  | 345-ENG-MASTE  | ER |
|---------------------|----------------|----|
| DRAWN: R.STA.MONICA | DATE:MAY.16/20 | 17 |
| CHECKED:            | DATE:          |    |
| SCALE: 1:1          | SHEET 1 OF     | 2  |
| DRAWING NUMBER      | ISSUE          | Ξ. |
| 345-ENG-MASTER      | 1              |    |



ISSUE NUMBER ORIGINAL 1









**Contact Code 558** 

## Contact Code 559

**Contact Code 560** 

- INSULATOR MATERIAL: THERMOPLASTIC POLYESTER, UL 94V-0
- DAP MATERIAL AVAILABLE UPON REQUEST
- CONTACT MATERIAL; COPPER ALLOY
  - CONTACT PLATING: GOLD ON THE MATING AREA, TIN PLATING ON THE CONTACT TAILS, NICKEL UNDERPLATE

\*FOR ALL OTHER SPECIFICATIONS REFER TO SHEET 3\*

## 345/395 SERIES CARD EDGE CONNECTOR CONTACT CODE 555,556,558,559,560 DIMENSIONS

YOUR CONNECTION TO QUALITY & SERVICE

**EDAC INC** TORONTO, ONTARIO CANADA

THESE DRAWINGS AND SPECIFICATIONS ARE THE PROPERTY OF EDAC INC.,AND SHALL NOT BE REPRODUCED, OR COPIED OR USED AS THE BASIS FOR THE MANUFACTURE OR SALE OF APPARATUS WITHOUT WRITTEN PERMISSION.

| ACAD REFERENCE NO.  | 345-ENG-MASTER   |
|---------------------|------------------|
| DRAWN: R.