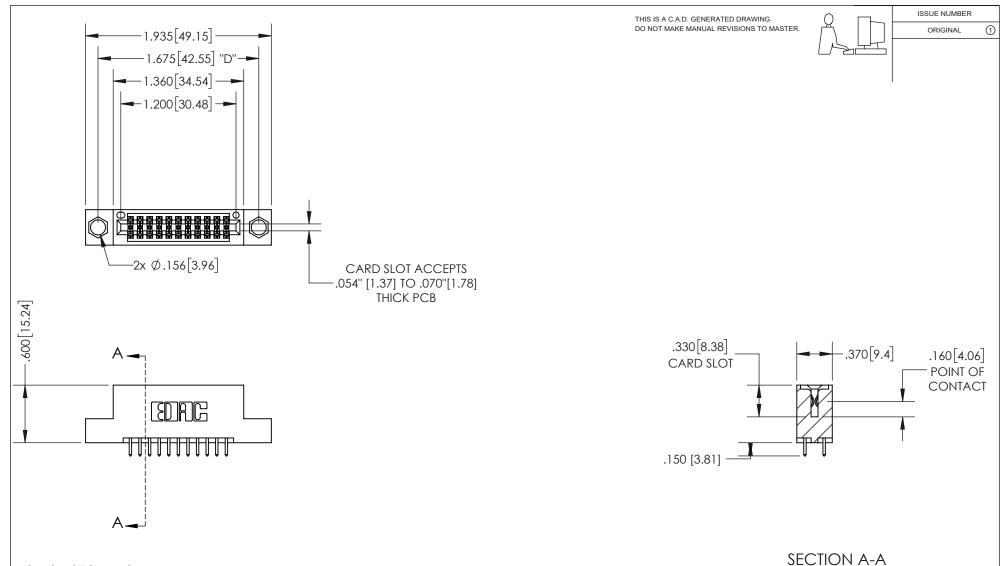

345/395 SERIES CARD EDGE CONNECTOR PART NUMBER: 345-022-521-204

YOUR CONNECTION TO QUALITY & SERVICE

**EDAC INC** TORONTO, ONTARIO CANADA

THESE DRAWINGS AND SPECIFICATIONS ARE THE PROPERTY OF EDAC INC.,AND SHALL NOT BE REPRODUCED, OR COPIED OR USED AS THE BASIS FOR THE MANUFACTURE OR SALE OF APPARATUS WITHOUT WRITTEN PERMISSION.

| ACAD REFERENCE NO.  | 345-ENG-MASTE  | ER |
|---------------------|----------------|----|
| DRAWN: R.STA.MONICA | DATE:MAY.16/20 | 17 |
| CHECKED:            | DATE:          |    |
| SCALE: 1:1          | SHEET 1 OF     | 2  |
| DRAWING NUMBER      | ISSUE          | Ξ. |
| 345-ENG-MASTER      | 1              |    |