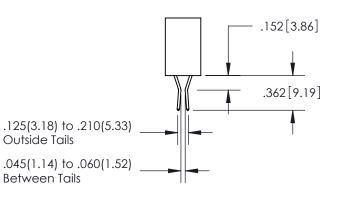

**Contact Dimensions:** 521-P.C. Tail .025 Sq.(0.64 Sq.) - Tail LG=.150(3.81) .100 (2.54) Contact Spacing x .200 (5.08) Row Spacing

INSULATOR MATERIAL: THERMOPLASTIC PBT, UL 94V-0 CONTACT MATERIAL; COPPER TIN ALLOY CONTACT PLATING: GOLD ON THE MATING AREA, TIN PLATING ON THE CONTACT TAILS, NICKEL UNDERPLATE