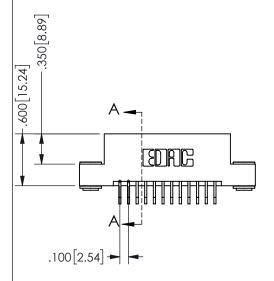

ISSUE NUMBER ORIGINAL

1

**Contact Code 558** 

Contact Code 559

**Contact Code 560** 

INSULATOR MATERIAL: THERMOPLASTIC POLYESTER, UL 94V-0 DAP MATERIAL AVAILABLE UPON REQUEST

CONTACT MATERIAL; COPPER ALLOY CONTACT PLATING: GOLD ON THE MATING AREA, TIN PLATING ON THE CONTACT TAILS, NICKEL UNDERPLATE

## 345/395 SERIES CARD EDGE CONNECTOR CONTACT CODE 555,556,558,559,560 DIMENSIONS

YOUR CONNECTION TO QUALITY & SERVICE

**EDAC INC** TORONTO, ONTARIO CANADA

THESE DRAWINGS AND SPECIFICATIONS ARE THE PROPERTY OF EDAC INC.,AND SHALL NOT BE REPRODUCED, OR COPIED OR USED AS THE BASIS FOR THE MANUFACTURE OR SALE OF APPARATUS WITHOUT WRITTEN PERMISSION.

| ACAD REFERENCE NO.  | 345-ENG-MASTER   |
|---------------------|------------------|
| DRAWN: R.STA.MONICA | DATE:MAY.16/2017 |
| CHECKED:            | DATE:            |
| SCALE: 1:1          | SHEET 2 OF 2     |
| DRAWING NUMBER      | ISSUE            |
| 345-ENG-MASTER      | 1                |