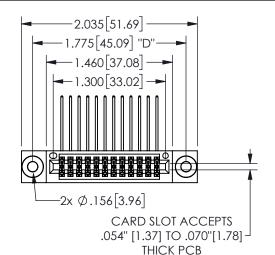

## **SECTION A-A**

345/395 SERIES CARD EDGE CONNECTOR PART NUMBER: 345-024-559-203

**EDAC INC** TORONTO, ONTARIO CANADA

ARE THE PROPERTY OF EDAC INC.,AND SHALL NOT BE REPRODUCED, OR COPIED OR USED AS THE BASIS FOR THE MANUFACTURE OR SALE OF APPARATUS WITHOUT WRITTEN PERMISSION.

THESE DRAWINGS AND SPECIFICATIONS

| ACAD REFERENCE NO.  | 345-ENC  | 9-MASTER  |
|---------------------|----------|-----------|
| DRAWN: R.STA.MONICA | DATE:MA' | Y.16/2017 |
| CHECKED:            | DATE:    |           |
| SCALE: NTS          | SHEET 1  | OF 2      |
| DRAWING NUMBER      |          | ISSUE     |
| 345-ENG-MASTER      |          | 1         |
|                     |          |           |