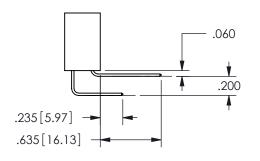

THIS IS A C.A.D. GENERATED DRAWING DO NOT MAKE MANUAL REVISIONS TO MASTER.

ISSUE NUMBER

ORIGINAL

<u>Contact Dimensions:</u>
559-90 Degree Bend (Code 541 Contacts)
See Sheet 2 for Contact Code 555, 556, 558, 559, 560 **Dimensions** 

.160 4.06 .330[8.38] POINT OF CARD SLOT CONTACT .370 9.4 .150[3.81]