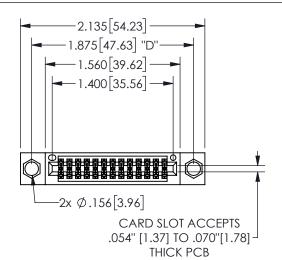

## 345/395 SERIES CARD EDGE CONNECTOR PART NUMBER: 345-026-500-504

YOUR CONNECTION TO QUALITY & SERVICE

**EDAC INC** TORONTO, ONTARIO CANADA

THESE DRAWINGS AND SPECIFICATIONS ARE THE PROPERTY OF EDAC INC.,AND SHALL NOT BE REPRODUCED, OR COPIED OR USED AS THE BASIS FOR THE MANUFACTURE OR SALE OF APPARATUS WITHOUT WRITTEN PERMISSION.

| 3LCTION A-A         |        |                  |       |
|---------------------|--------|------------------|-------|
| ACAD REFERENCE NO.  |        | 345-ENG-MASTER   |       |
| DRAWN: R.STA.MONICA |        | DATE:MAY.16/2017 |       |
| CHECKED:            |        | DATE:            |       |
| SCALE:              | NTS    | SHEET            | OF 2  |
| DRAWING             | NUMBER |                  | ISSUE |
| 345-ENG-MASTER      |        |                  | 1     |