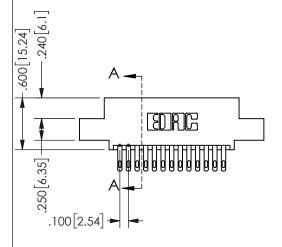

## 345/395 SERIES CARD EDGE CONNECTOR PART NUMBER: 345-026-500-504

YOUR CONNECTION TO QUALITY & SERVICE

**EDAC INC** TORONTO, ONTARIO CANADA

THESE DRAWINGS AND SPECIFICATIONS ARE THE PROPERTY OF EDAC INC.,AND SHALL NOT BE REPRODUCED, OR COPIED OR USED AS THE BASIS FOR THE MANUFACTURE OR SALE OF APPARATUS WITHOUT WRITTEN PERMISSION.

| 3LCTION A-A         |        |                  |       |
|---------------------|--------|------------------|-------|
| ACAD REFERENCE NO.  |        | 345-ENG-MASTER   |       |
| DRAWN: R.STA.MONICA |        | DATE:MAY.16/2017 |       |
| CHECKED:            |        | DATE:            |       |
| SCALE:              | NTS    | SHEET            | OF 2  |
| DRAWING             | NUMBER |                  | ISSUE |
| 345-ENG-MASTER      |        |                  | 1     |