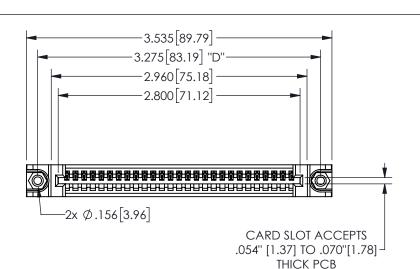

345/395 SERIES CARD EDGE CONNECTOR PART NUMBER: 345-027-541-188

YOUR CONNECTION TO QUALITY & SERVICE

**EDAC INC** TORONTO, ONTARIO CANADA

THESE DRAWINGS AND SPECIFICATIONS ARE THE PROPERTY OF EDAC INC.,AND SHALL NOT BE REPRODUCED, OR COPIED OR USED AS THE BASIS FOR THE MANUFACTURE OR SALE OF APPARATUS WITHOUT WRITTEN PERMISSION.

| SI                  | ECTION A-A       |
|---------------------|------------------|
| ACAD REFERENCE NO.  | 345-ENG-MASTER   |
| DRAWN: R.STA.MONICA | DATE:MAY.16/2017 |
| CHECKED:            | DATE:            |
| SCALE: NTS          | SHEET 1 OF 2     |
| DRAWING NUMBER      | ISSUE            |
| 345-ENG-MASTER      | 1                |