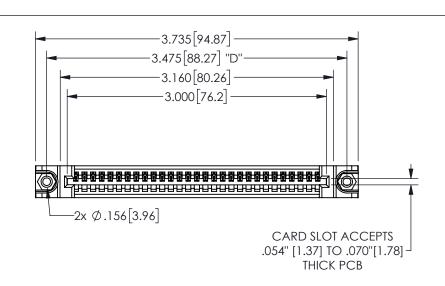

345/395 SERIES CARD EDGE CONNECTOR PART NUMBER: 345-029-520-688

YOUR CONNECTION TO QUALITY & SERVICE

**EDAC INC** TORONTO, ONTARIO CANADA

THESE DRAWINGS AND SPECIFICATIONS ARE THE PROPERTY OF EDAC INC.,AND SHALL NOT BE REPRODUCED, OR COPIED OR USED AS THE BASIS FOR THE MANUFACTURE OR SALE OF APPARATUS WITHOUT WRITTEN PERMISSION.

THIS IS A C.A.D. GENERATED DRAWING DO NOT MAKE MANUAL REVISIONS TO MASTER.

ISSUE NUMBER

ORIGINAL

1

.160 4.06 .330[8.38] POINT OF **CARD SLOT** CONTACT .370 9.4

-.180[4.57] 600 15.24 250 [6.35] .100[2.54]

<u>Contact Dimensions:</u>
520-P.C. Tail .030x.018(0.76x0.46) - Tail LG=.175(4.45)
.100 (2.54) Contact Spacing x .200 (5.08) Row Spacing