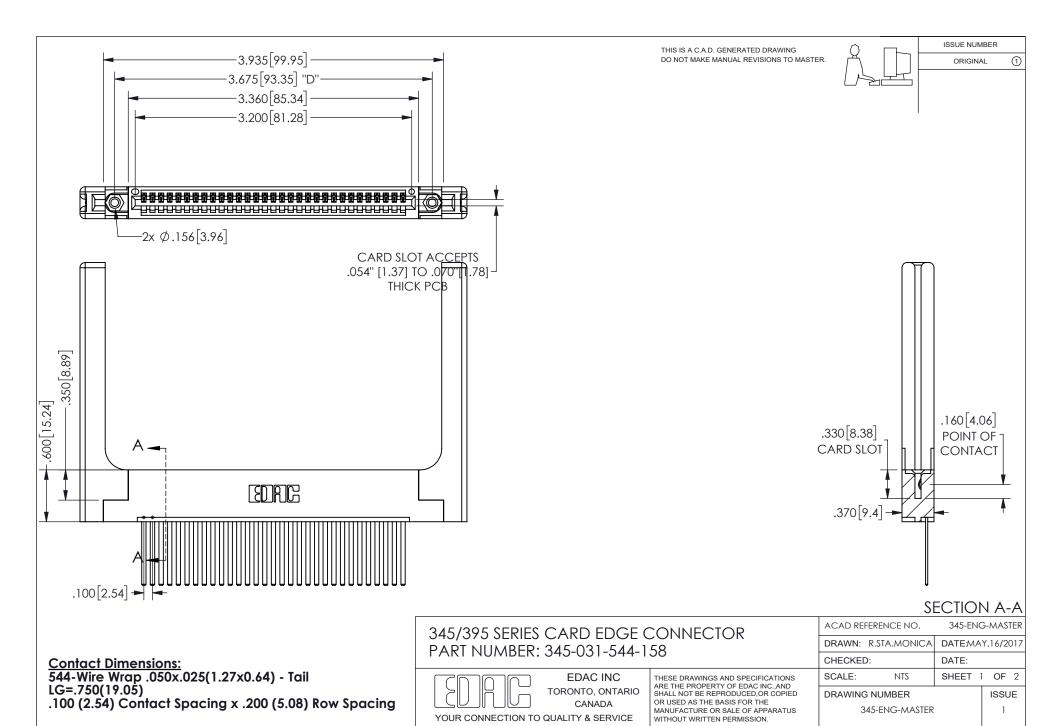

ISSUE NUMBER ORIGINAL

1

**Contact Code 558** 

Contact Code 559

Contact Code 560

INSULATOR MATERIAL: THERMOPLASTIC POLYESTER, UL 94V-0 DAP MATERIAL AVAILABLE UPON REQUEST

CONTACT MATERIAL; COPPER ALLOY

CONTACT PLATING: GOLD ON THE MATING AREA, TIN PLATING ON THE CONTACT TAILS, NICKEL UNDERPLATE

## 345/395 SERIES CARD EDGE CONNECTOR CONTACT CODE 555,556,558,559,560 DIMENSIONS

YOUR CONNECTION TO QUALITY & SERVICE

**EDAC INC** TORONTO, ONTARIO CANADA

THESE DRAWINGS AND SPECIFICATIONS ARE THE PROPERTY OF EDAC INC.,AND SHALL NOT BE REPRODUCED, OR COPIED OR USED AS THE BASIS FOR THE MANUFACTURE OR SALE OF APPARATUS WITHOUT WRITTEN PERMISSION.

| ACAD REFERENCE NO.  | 345-ENG-MASTER   |
|---------------------|------------------|
| DRAWN: R.STA.MONICA | DATE:MAY.16/2017 |
| CHECKED:            | DATE:            |
| SCALE: 1:1          | SHEET 2 OF 2     |
| DRAWING NUMBER      | ISSUE            |
| 345-ENG-MASTER      | 1                |