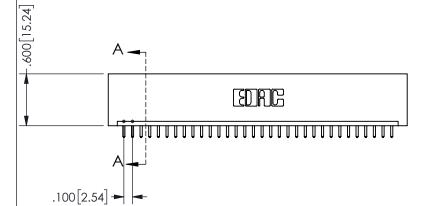

THIS IS A C.A.D. GENERATED DRAWING DO NOT MAKE MANUAL REVISIONS TO MASTER.

ISSUE NUMBER

ORIGINAL

1

.160 4.06 .330[8.38] POINT OF CARD SLOT CONTACT

**SECTION A-A** 

## PART NUMBER: 345-032-521-101 <u>Contact Dimensions:</u> 521-P.C. Tail .025 Sq.(0.64 Sq.) - Tail LG=.150(3.81) .100 (2.54) Contact Spacing x .200 (5.08) Row Spacing

YOUR CONNECTION TO QUALITY & SERVICE