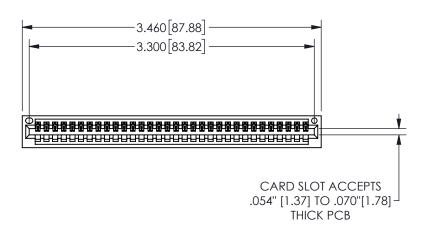

## PART NUMBER: 345-032-521-101 <u>Contact Dimensions:</u> 521-P.C. Tail .025 Sq.(0.64 Sq.) - Tail LG=.150(3.81) .100 (2.54) Contact Spacing x .200 (5.08) Row Spacing

YOUR CONNECTION TO QUALITY & SERVICE

**EDAC INC** TORONTO, ONTARIO CANADA

345/395 SERIES CARD EDGE CONNECTOR

THESE DRAWINGS AND SPECIFICATIONS ARE THE PROPERTY OF EDAC INC., AND SHALL NOT BE REPRODUCED, OR COPIED OR USED AS THE BASIS FOR THE MANUFACTURE OR SALE OF APPARATUS WITHOUT WRITTEN PERMISSION.