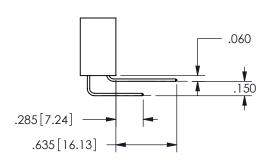

THIS IS A C.A.D. GENERATED DRAWING DO NOT MAKE MANUAL REVISIONS TO MASTER.

ISSUE NUMBER

ORIGINAL

<u>Contact Dimensions:</u>
559-90 Degree Bend (Code 541 Contacts)
See Sheet 2 for Contact Code 555, 556, 558, 559, 560 **Dimensions** 

.160 4.06 .330[8.38] POINT OF CARD SLOT CONTACT .370 9.4 .150[3.81]