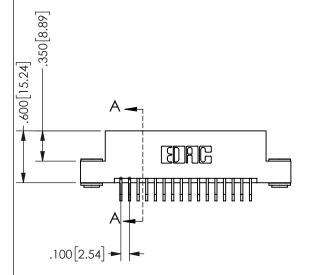

## SECTION A-A

345/395 SERIES CARD EDGE CONNECTOR PART NUMBER: 345-032-559-203

**EDAC INC** TORONTO, ONTARIO CANADA

THESE DRAWINGS AND SPECIFICATIONS ARE THE PROPERTY OF EDAC INC.,AND SHALL NOT BE REPRODUCED, OR COPIED OR USED AS THE BASIS FOR THE MANUFACTURE OR SALE OF APPARATUS WITHOUT WRITTEN PERMISSION.

| ACAD REFERENCE NO.  | 345-ENG-MASTER   |
|---------------------|------------------|
| DRAWN: R.STA.MONICA | DATE:MAY.16/2017 |
| CHECKED:            | DATE:            |
| SCALE: NTS          | SHEET 1 OF 2     |
| DRAWING NUMBER      | ISSUE            |
| 345-ENG-MASTER      | 1                |
|                     |                  |