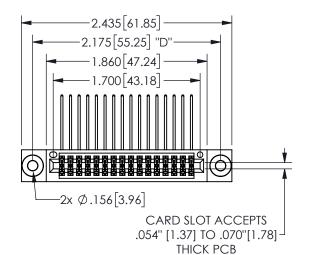

## SECTION A-A

345/395 SERIES CARD EDGE CONNECTOR PART NUMBER: 345-032-559-203

**EDAC INC** TORONTO, ONTARIO CANADA

THESE DRAWINGS AND SPECIFICATIONS ARE THE PROPERTY OF EDAC INC.,AND SHALL NOT BE REPRODUCED, OR COPIED OR USED AS THE BASIS FOR THE MANUFACTURE OR SALE OF APPARATUS WITHOUT WRITTEN PERMISSION.

| ACAD REFERENCE NO.  | 345-ENG-MASTER   |
|---------------------|------------------|
| DRAWN: R.STA.MONICA | DATE:MAY.16/2017 |
| CHECKED:            | DATE:            |
| SCALE: NTS          | SHEET 1 OF 2     |
| DRAWING NUMBER      | ISSUE            |
| 345-ENG-MASTER      | 1                |
|                     |                  |