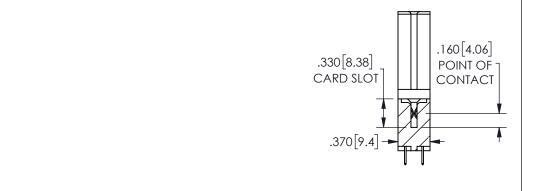

ORIGINAL 1

ISSUE NUMBER

**Contact Code 558** 

Contact Code 559

Contact Code 560

INSULATOR MATERIAL: THERMOPLASTIC POLYESTER, UL 94V-0 DAP MATERIAL AVAILABLE UPON REQUEST

CONTACT MATERIAL; COPPER ALLOY CONTACT PLATING: GOLD ON THE MATING AREA, TIN PLATING ON THE CONTACT TAILS, NICKEL UNDERPLATE

345/395 SERIES CARD EDGE CONNECTOR CONTACT CODE 555,556,558,559,560 DIMENSIONS

YOUR CONNECTION TO QUALITY & SERVICE

**EDAC INC** TORONTO, ONTARIO CANADA

THESE DRAWINGS AND SPECIFICATIONS ARE THE PROPERTY OF EDAC INC.,AND SHALL NOT BE REPRODUCED, OR COPIED OR USED AS THE BASIS FOR THE MANUFACTURE OR SALE OF APPARATUS WITHOUT WRITTEN PERMISSION.