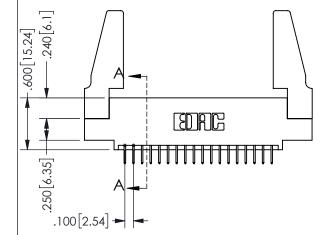

| SECTION A-A         |                  |    |  |  |
|---------------------|------------------|----|--|--|
| ACAD REFERENCE NO.  | 345-ENG-MASTE    | ₽R |  |  |
| DRAWN: R.STA.MONICA | DATE:MAY.16/2017 |    |  |  |
| CHECKED:            | DATE:            |    |  |  |
| SCALE: NTS          | SHEET 1 OF       | 2  |  |  |
| DRAWING NUMBER      | ISSUE            | Ξ  |  |  |
| 345-ENG-MASTER      | 1                |    |  |  |