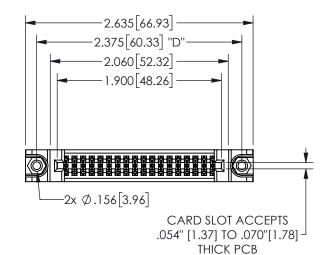

345/395 SERIES CARD EDGE CONNECTOR PART NUMBER: 345-036-524-588

YOUR CONNECTION TO QUALITY & SERVICE

**EDAC INC** TORONTO, ONTARIO CANADA

THESE DRAWINGS AND SPECIFICATIONS ARE THE PROPERTY OF EDAC INC.,AND SHALL NOT BE REPRODUCED,OR COPIED OR USED AS THE BASIS FOR THE MANUFACTURE OR SALE OF APPARATUS WITHOUT WRITTEN PERMISSION.

THIS IS A C.A.D. GENERATED DRAWING DO NOT MAKE MANUAL REVISIONS TO MASTER.

ISSUE NUMBER

ORIGINAL

1

<u>Contact Dimensions:</u>
524-P.C. Tail .018 Sq.(0.46 Sq.) - Tail LG=.175(4.45)
.100 (2.54) Contact Spacing x .200 (5.08) Row Spacing