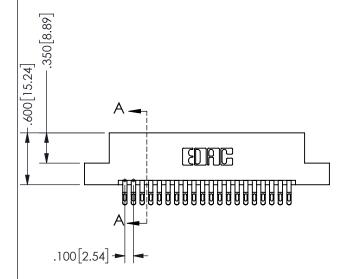

THIS IS A C.A.D. GENERATED DRAWING DO NOT MAKE MANUAL REVISIONS TO MASTER.

ISSUE NUMBER

ORIGINAL

1

-2.835[72.01] ·2.575[65.41] "D" -2.260 [57.4] 2.100 53.34

-2x Ø.156[3.96]

CARD SLOT ACCEPTS .054" [1.37] TO .070"[1.78] <sup>\(\)</sup> THICK PCB

## 345/395 SERIES CARD EDGE CONNECTOR PART NUMBER: 345-040-555-208

YOUR CONNECTION TO QUALITY & SERVICE

**EDAC INC** TORONTO, ONTARIO CANADA

THESE DRAWINGS AND SPECIFICATIONS ARE THE PROPERTY OF EDAC INC.,AND SHALL NOT BE REPRODUCED, OR COPIED OR USED AS THE BASIS FOR THE MANUFACTURE OR SALE OF APPARATUS WITHOUT WRITTEN PERMISSION.

ACAD REFERENCE NO. 345-ENG-MASTER DRAWN: R.STA.MONICA DATE:MAY.16/2017 CHECKED: DATE: SCALE: OF 2 NTS SHEET 1 DRAWING NUMBER **ISSUE** 345-ENG-MASTER