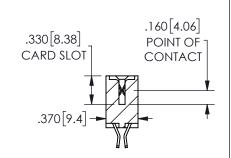

## **Contact Dimensions:**

555-Extender Board Bend (Code 500 Contacts) See Sheet 2 for Contact Code 555, 556, 558, 559, 560 **Dimensions** 

## **SECTION A-A**

ORIGINAL 1

ISSUE NUMBER

**Contact Code 558** 

Contact Code 559

**Contact Code 560** 

INSULATOR MATERIAL: THERMOPLASTIC POLYESTER, UL 94V-0 DAP MATERIAL AVAILABLE UPON REQUEST

CONTACT MATERIAL; COPPER ALLOY CONTACT PLATING: GOLD ON THE MATING AREA, TIN PLATING ON THE CONTACT TAILS, NICKEL UNDERPLATE

345/395 SERIES CARD EDGE CONNECTOR CONTACT CODE 555,556,558,559,560 DIMENSIONS

YOUR CONNECTION TO QUALITY & SERVICE

**EDAC INC** TORONTO, ONTARIO CANADA

THESE DRAWINGS AND SPECIFICATIONS ARE THE PROPERTY OF EDAC INC.,AND SHALL NOT BE REPRODUCED, OR COPIED OR USED AS THE BASIS FOR THE MANUFACTURE OR SALE OF APPARATUS WITHOUT WRITTEN PERMISSION.