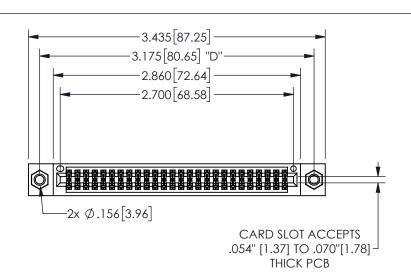

345/395 SERIES CARD EDGE CONNECTOR PART NUMBER: 345-052-521-807

**EDAC INC** TORONTO, ONTARIO CANADA

YOUR CONNECTION TO QUALITY & SERVICE

THESE DRAWINGS AND SPECIFICATIONS ARE THE PROPERTY OF EDAC INC.,AND SHALL NOT BE REPRODUCED, OR COPIED OR USED AS THE BASIS FOR THE MANUFACTURE OR SALE OF APPARATUS WITHOUT WRITTEN PERMISSION.

| ACAD RE             | FERENCE NO.   | 345-ENG-MASTER   |       |
|---------------------|---------------|------------------|-------|
| DRAWN: R.STA.MONICA |               | DATE:MAY.16/2017 |       |
| CHECKED:            |               | DATE:            |       |
| SCALE:              | NTS           | SHEET            | OF 2  |
| DRAWING             | NUMBER        |                  | ISSUE |
| 3                   | 45-ENG-MASTER |                  | 1     |