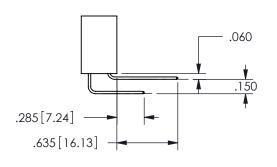

THIS IS A C.A.D. GENERATED DRAWING DO NOT MAKE MANUAL REVISIONS TO MASTER.

ISSUE NUMBER

ORIGINAL 1

.160 4.06 .330[8.38] POINT OF CARD SLOT CONTACT .370 9.4

-.180[4.57] 600 15.24 .250[6.35] .100[2.54]

<u>Contact Dimensions:</u>
521-P.C. Tail .025 Sq.(0.64 Sq.) - Tail LG=.150(3.81)
.100 (2.54) Contact Spacing x .200 (5.08) Row Spacing

SECTION A-A

ISSUE NUMBER ORIGINAL

1

**Contact Code 558** 

Contact Code 559

**Contact Code 560** 

INSULATOR MATERIAL: THERMOPLASTIC POLYESTER, UL 94V-0

DAP MATERIAL AVAILABLE UPON REQUEST

CONTACT MATERIAL; COPPER ALLOY

CONTACT PLATING: GOLD ON THE MATING AREA, TIN PLATING ON THE CONTACT TAILS, NICKEL UNDERPLATE

345/395 SERIES CARD EDGE CONNECTOR CONTACT CODE 555,556,558,559,560 DIMENSIONS