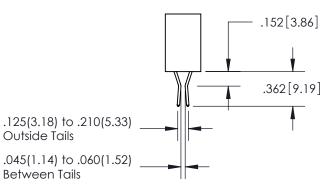

YOUR CONNECTION TO QUALITY & SERVICE

345-ENG-MASTER

MANUFACTURE OR SALE OF APPARATUS

WITHOUT WRITTEN PERMISSION.

ISSUE NUMBER ORIGINAL

1

**Contact Code 558** 

Contact Code 559

**Contact Code 560** 

- INSULATOR MATERIAL: THERMOPLASTIC POLYESTER, UL 94V-0
- DAP MATERIAL AVAILABLE UPON REQUEST
- CONTACT MATERIAL; COPPER ALLOY

CONTACT PLATING: GOLD ON THE MATING AREA, TIN PLATING ON THE CONTACT TAILS, NICKEL UNDERPLATE