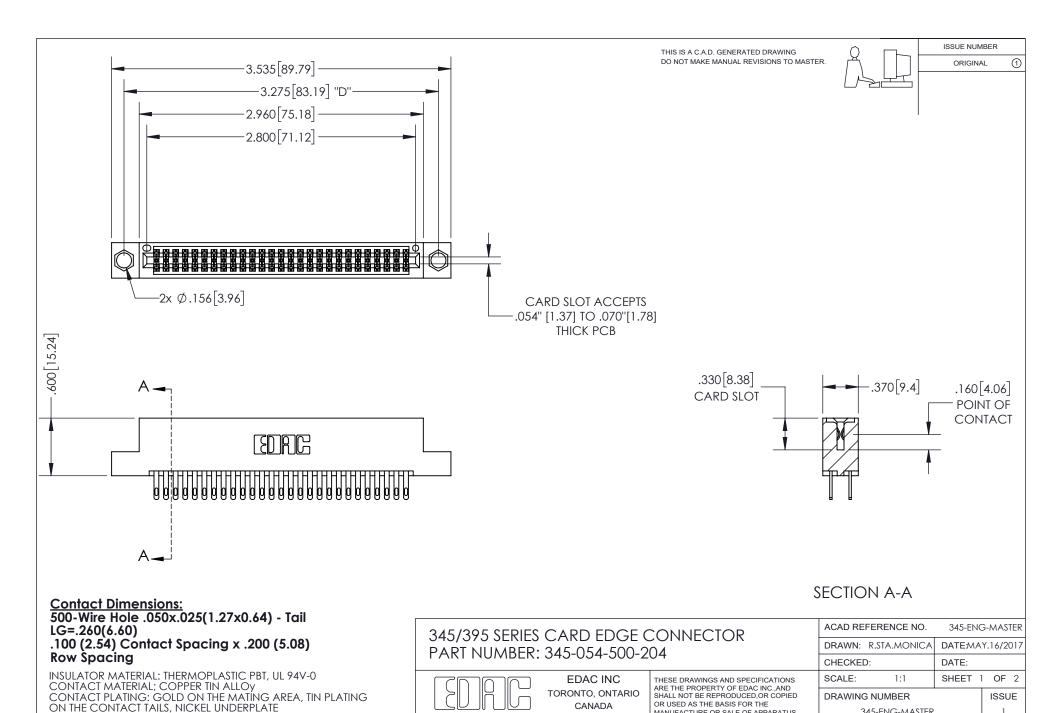

## 345/395 SERIES CARD EDGE CONNECTOR CONTACT CODE 555,556,558,559,560 DIMENSIONS

YOUR CONNECTION TO QUALITY & SERVICE

**EDAC INC** TORONTO, ONTARIO CANADA

THESE DRAWINGS AND SPECIFICATIONS ARE THE PROPERTY OF EDAC INC.,AND SHALL NOT BE REPRODUCED, OR COPIED OR USED AS THE BASIS FOR THE MANUFACTURE OR SALE OF APPARATUS WITHOUT WRITTEN PERMISSION.