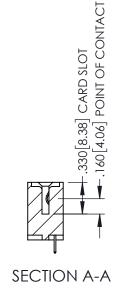

| 345/395 SERIES CARD EDGE CONNECTOR |
|------------------------------------|
| PART NUMBER: 345-055-525-402       |

YOUR CONNECTION TO QUALITY & SERVICE

| ACAD REFERENCE NO. 345-ENG-MASTER |                 |           |  |  |
|-----------------------------------|-----------------|-----------|--|--|
| DRAWN: R.STA.MONICA               | DATE: <b>MA</b> | Y.16/2017 |  |  |
| CHECKED:                          | DATE:           |           |  |  |
| SCALE: 1:1                        | SHEET 1         | OF 2      |  |  |
| DRAWING NUMBER                    |                 | ISSUE     |  |  |
| 345-ENG-MASTER                    |                 | 1         |  |  |