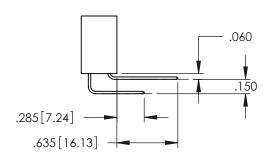

<u>Contact Dimensions:</u>
525-P.C. Tail .018 Sq.(0.46 Sq.) - Tail LG=.150(3.81)
.100 (2.54) Contact Spacing x .200 (5.08) Row Spacing

1

INSULATOR MATERIAL: THERMOPLASTIC PBT BLACK, UL 94V-0

CONTACT MATERIAL; COPPER TIN ALLOY CONTACT PLATING: GOLD ON THE MATING AREA, TIN PLATING ON THE CONTACT TAILS, NICKEL UNDERPLATE

| 345/395 SERIES CARD EDGE CONNECTOR |
|------------------------------------|
| PART NUMBER: 345-055-525-402       |

YOUR CONNECTION TO QUALITY & SERVICE

| ACAD REFERENCE NO. 345-ENG-MASTER |                 |           |  |  |
|-----------------------------------|-----------------|-----------|--|--|
| DRAWN: R.STA.MONICA               | DATE: <b>MA</b> | Y.16/2017 |  |  |
| CHECKED:                          | DATE:           |           |  |  |
| SCALE: 1:1                        | SHEET 1         | OF 2      |  |  |
| DRAWING NUMBER                    |                 | ISSUE     |  |  |
| 345-ENG-MASTER                    |                 | 1         |  |  |