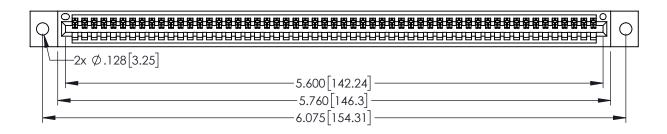

| 345/395 SERIES CARD EDGE CONNECTOR |
|------------------------------------|
| PART NUMBER: 345-055-525-402       |

YOUR CONNECTION TO QUALITY & SERVICE

| ACAD REFERENCE NO. 345-ENG-MASTER |                 |           |  |  |
|-----------------------------------|-----------------|-----------|--|--|
| DRAWN: R.STA.MONICA               | DATE: <b>MA</b> | Y.16/2017 |  |  |
| CHECKED:                          | DATE:           |           |  |  |
| SCALE: 1:1                        | SHEET 1         | OF 2      |  |  |
| DRAWING NUMBER                    |                 | ISSUE     |  |  |
| 345-ENG-MASTER                    |                 | 1         |  |  |