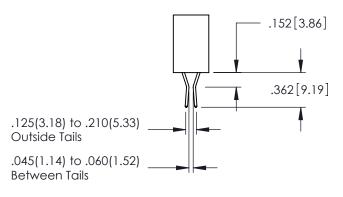

.107 [2.72] .082 [2.08] .157 [4] .232 [5.89] .125(3.18) to .210(5.33) .125(3.18) to .210(5.33) Outside Tails Outside Tails .045(1.14) to .060(1.52) .045(1.14) to .060(1.52) Between Tails Between Tails **Contact Code 555 Contact Code 556** 

**Contact Code 558** 

**Contact Code 559** 

Contact Code 560

INSULATOR MATERIAL: THERMOPLASTIC POLYESTER, UL 94V-0 DAP MATERIAL AVAILABLE UPON REQUEST

CONTACT MATERIAL; COPPER ALLOY CONTACT PLATING: GOLD ON THE MATING AREA, TIN PLATING ON THE CONTACT TAILS, NICKEL UNDERPLATE

## 345/395 SERIES CARD EDGE CONNECTOR CONTACT CODE 555,556,558,559,560 DIMENSIONS

YOUR CONNECTION TO QUALITY & SERVICE

|   | ACAD REFERENCE NO. 345-ENG-MASTER |                          |  |  |
|---|-----------------------------------|--------------------------|--|--|
|   | DRAWN: R.STA.MONICA               | DATE: <b>MAY.16/2017</b> |  |  |
|   | CHECKED:                          | DATE:                    |  |  |
|   | SCALE: 1:1                        | SHEET 2 OF 2             |  |  |
| D | DRAWING NUMBER                    | ISSUE                    |  |  |