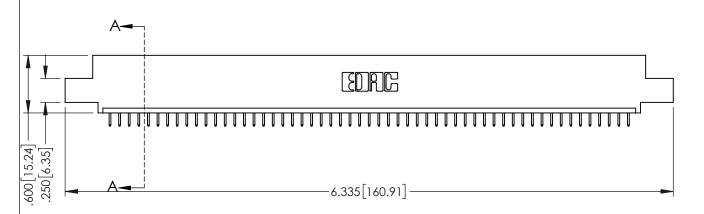

| 345/395 SERIES CARD EDGE CONNECTOR |
|------------------------------------|
| PART NUMBER: 345-055-525-402       |

YOUR CONNECTION TO QUALITY & SERVICE

| ACAD REFERENCE NO. 345-ENG-MASTER |                 |           |  |  |
|-----------------------------------|-----------------|-----------|--|--|
| DRAWN: R.STA.MONICA               | DATE: <b>MA</b> | Y.16/2017 |  |  |
| CHECKED:                          | DATE:           |           |  |  |
| SCALE: 1:1                        | SHEET 1         | OF 2      |  |  |
| DRAWING NUMBER                    |                 | ISSUE     |  |  |
| 345-ENG-MASTER                    |                 | 1         |  |  |